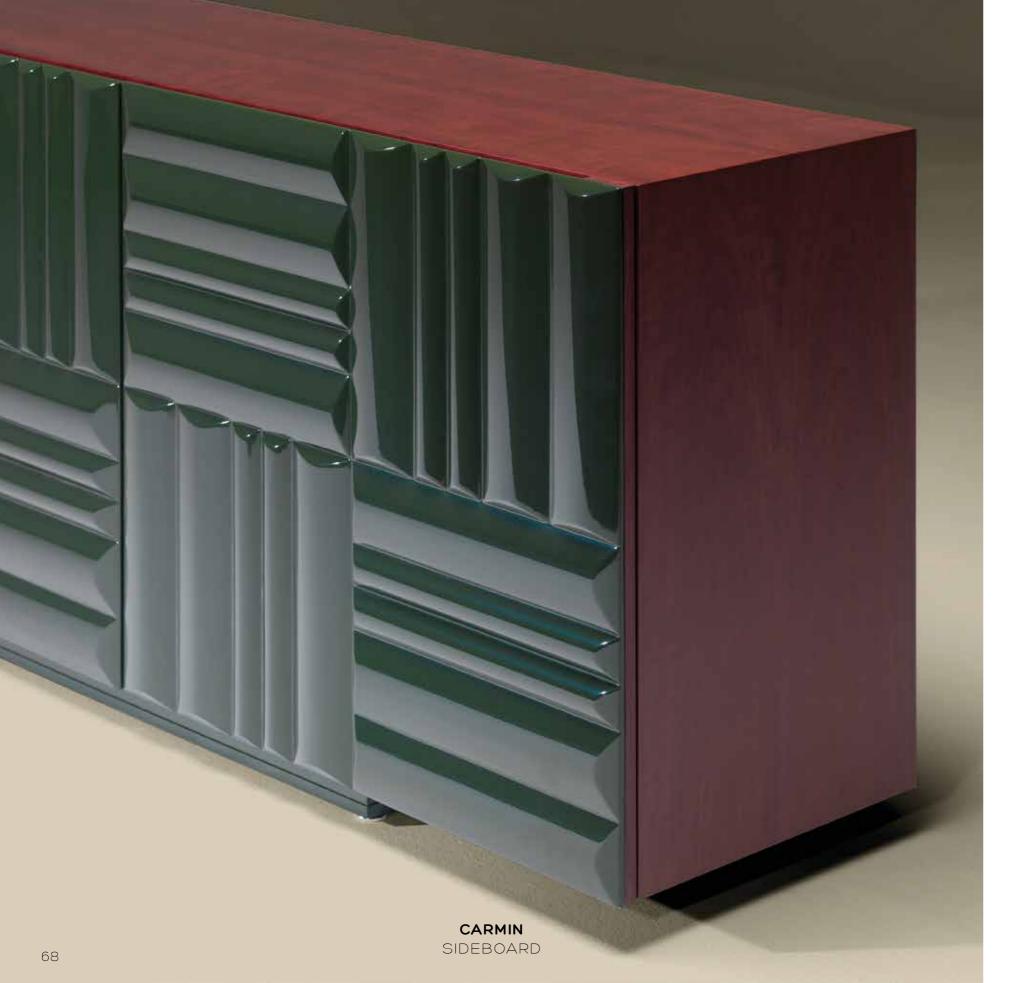

| CANDLE PLINTH - 45 × 45 × H120CM                              | Page.53 | OFF INN CABINET - 40 × 40 × H200CM                              | Page.74 |
|---------------------------------------------------------------|---------|-----------------------------------------------------------------|---------|
| <b>MARGOT</b> SOFA<br>- 190 X 85 X H61CM                      | Page.56 | <b>NA BOX</b> ARMCHAIR  - 66 × 66 × H66CM                       | Page.75 |
| VIOLET ARMCHAIR -Ø55 X H42CM                                  | Page.57 | MARIE DRESSING TABLE - 140 X 40 X H75CM                         | Page.76 |
| ESTRUTURA, LINHA E MOVIMENTO<br>ARMCHAIR<br>- 63 × 60 × H66CM | Page.58 | THE UNPURGED IMAGES  OF MARIE REMAIN VANITY  - 140 × 40 × H75CM | Page.78 |
| LIZZIE ARMCHAIR - 93 × 85 × H66CM                             | Page.60 | <b>OVAL</b> BEDSIDE TABLE - 70 × 40 × H50CM                     | Page.80 |
| MEMORY MIRROR<br>- Ø120                                       | Page.61 | ITALY BEDSIDE TABLE - 70 × 40 × H50CM                           | Page.81 |
| GOLD FOREST CONSOLE TABLE - 160 X 60 X H75CM                  | Page.62 | ALICE DRESSING TABLE - 160 X 60 X H75CM                         | Page.83 |
| GOLD FOREST DINING TABLE - 220 X 110 X H75CM                  | Page.65 | MOON SIDEBOARD<br>- 220 x 50 x h70cm                            | Page.84 |
| DAMA GAME TABLE - 100 X 100 X H75CM                           | Page.66 | VENEZIA SIDEBOARD<br>- 220 x 50 x h90cm                         | Page.86 |
| CARMIN SIDEBOARD<br>- 260 X 50 X H80CM                        | Page.68 | <b>MEZZO</b> HALL<br>- 140 × 140 × H75CM                        | Page.87 |
| CURVE GAME TABLE - 100 X 100 X H75CM                          | Page.69 | OFF INN DINING TABLE - 240 X 100 X H74CM                        | Page.88 |
| ONYX COFFEE TABLE - 55 X 55 X H55CM                           | Page.71 | DUPLO U CONSOLE TABLE - 120 x 35 x h80cm                        | Page.90 |
| MEZZO COFFEE TABLE                                            | Page.73 |                                                                 |         |