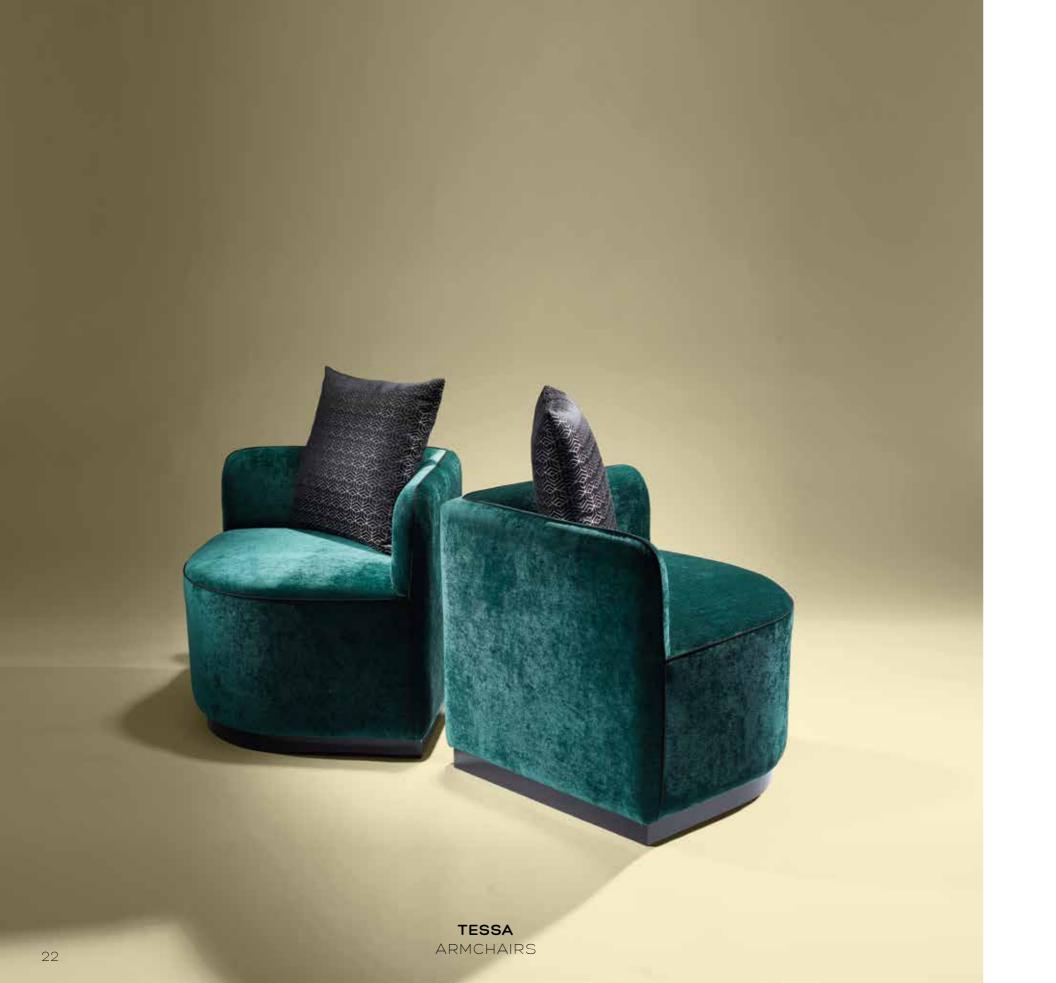

An endless passion moves us!

| KIM POUFF                                   | Page.6      | INDIGO AQUARIUM                               | Page.27                         | CANDLE PLINTH                |
|---------------------------------------------|-------------|-----------------------------------------------|---------------------------------|------------------------------|
| -Ø60 X H66CM                                |             | - 45 × 45 × H160CM                            |                                 | - 45 × 45 × H120CM           |
| INFINITY DRESSING TABLE                     | Page.8      | AUDREY SOFA                                   | Page.28                         | MARGOT SOFA                  |
| - 140 X 53 X H72CM                          | <b>.</b>    | - 220 X 80 X 150 X H70CM                      |                                 | - 190 X 85 X H61CM           |
| DUPLO U SIDEBOARD                           | Page.10     | PALACE CABINET                                | Page.29                         | VIOLET ARMCHAIR              |
| - 240 X 50 X H85CM                          | J           | - 70 × 40 × H160CM                            | J                               | -∅55 X H42CM                 |
| MARGOT SOFA                                 | Page.12     | MAGNOLYA SIDEBOARD                            | Page.32                         | ESTRUTURA, LINHA E MOVIMENTO |
| - 190 X 85 X H61CM                          | _           | - 100 X 40 X H60CM - 2 PIECES                 | -                               | ARMCHAIR                     |
| ORLA DESK                                   | Page.14     | LEAF SET OF MIRRORS SIDEBOARD                 | Page.36                         | - 63 X 60 X H66CM            |
| - 140 × 70 × H75CM                          | . ago       | - 98 X 120- BIG   80 X 75- SMALL              | . ago.oo                        | LIZZIE ARMCHAIR              |
| LIZZIE ARMCHAIR                             | Page.15     | MEANDROS SIDEBOARD                            | Page.38                         | - 93 X 85 X H66CM            |
| - 93 X 85X H66CM                            | r age.lo    | - 270 × 50 × H75CM                            | r age.oo                        | MEMORY MIRROR                |
| ROSE BEDSIDE TABLES                         | Page.16     | DIAMOND CHAISE LONGUE                         | Page /IO                        | - Ø120                       |
| - 70 × 40 × H50CM                           | ruge.lo     | - 190 X 85 X H61CM                            | ruge.40                         | GOLD FOREST CONSOLE TABLE    |
| DUPLO O BEDSIDE TABLES                      | Page.18     | DIAMOND CHAISE LONGUE                         | Page 42                         | - 160 X 60 X H75CM           |
| - 60 × 40 × H50CM                           | r age.lo    | - 190 X 85 X H61CM                            | r ugc12                         | GOLD FOREST DINING TABLE     |
| TESSA ARMCHAIRS                             | Page.20     | SET   VERTICAL & VEXA BOOKCASE                | Dage ///                        | - 220 X 110 X H75CM          |
| - 65 X 65 X H63CM                           | Puge.20     | - 400 × 40 × H200CM                           | Puge.44                         | DAMA GAME TABLE              |
| DROP CABINET                                | Page.21     | CURVE DESK                                    | Dago //7                        | - 100 X 100 X H75CM          |
| - 90 X 50 X H160CM                          | Puge.21     | - 160 X 75 X H75CM                            | Page.40 Page.42 Page.44 Page.47 | CARMIN SIDEBOARD             |
| TESSA ARMCHAIRS                             | Dago 22     | BUSSACO CABINET                               | Dago /IS                        | - 260 X 50 X H80CM           |
| - 65 X 65 X H63CM                           | Page.22     | - 90 X 50 X H160CM                            | Page.48                         | CURVE GAME TABLE             |
| MOON SIDEBOARD                              | D = = = 0.7 | ELEX COFFEE TABLE                             | D=== 50                         | - 100 X 100 X H75CM          |
| - 200 X 45 X H70CM                          | Page.23     | FLEX COFFEE TABLE - 160 X 90 X H25CM          | Page.50                         | ONYX COFFEE TABLE            |
| MOON GOLD SIDEBOARD                         | <b>5</b>    |                                               |                                 | - 55 X 55 X H55CM            |
| - 260 X 50 X H70CM                          | Page.24     | FOREVER AND EVER BUT NEVER AGAIN COFFEE TABLE | Page.51                         | MEZZO COFFEE TABLE           |
|                                             |             | - 160 × 90 × H25CM -                          |                                 | - 120 X 120 X H30CM          |
| <b>LIZZIE</b> ARMCHAIR<br>- 93 X 85 X H66CM | Page.26     |                                               |                                 |                              |
| 33 / 33 / 1100011                           |             |                                               |                                 |                              |