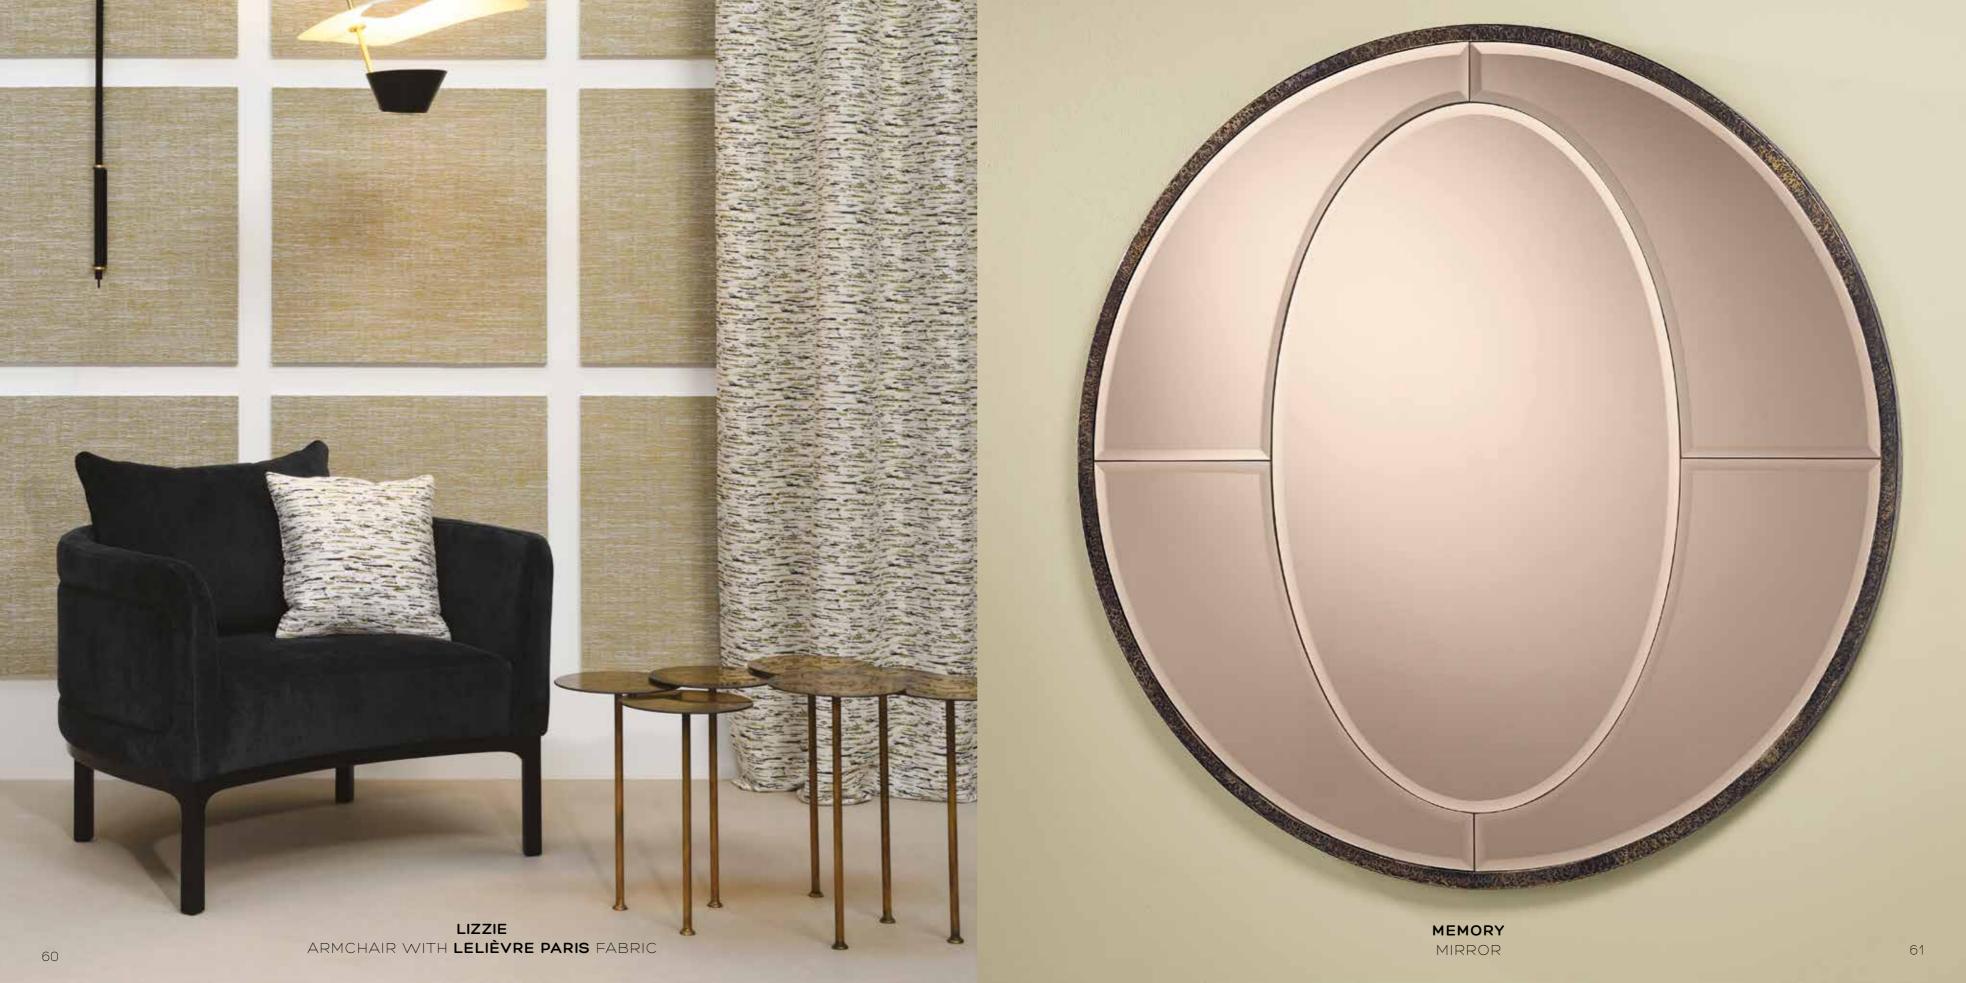

An endless passion moves us!

| KIM POUFF                                   | Page.6      | INDIGO AQUARIUM                               | Page.27                         | CANDLE PLINTH                |
|---------------------------------------------|-------------|-----------------------------------------------|---------------------------------|------------------------------|
| -Ø60 X H66CM                                |             | - 45 × 45 × H160CM                            |                                 | - 45 × 45 × H120CM           |
| INFINITY DRESSING TABLE                     | Page.8      | AUDREY SOFA                                   | Page.28                         | MARGOT SOFA                  |
| - 140 X 53 X H72CM                          | <b>.</b>    | - 220 X 80 X 150 X H70CM                      |                                 | - 190 X 85 X H61CM           |
| DUPLO U SIDEBOARD                           | Page.10     | PALACE CABINET                                | Page.29                         | VIOLET ARMCHAIR              |
| - 240 X 50 X H85CM                          | J           | - 70 × 40 × H160CM                            | J                               | -∅55 X H42CM                 |
| MARGOT SOFA                                 | Page.12     | MAGNOLYA SIDEBOARD                            | Page.32                         | ESTRUTURA, LINHA E MOVIMENTO |
| - 190 X 85 X H61CM                          | _           | - 100 X 40 X H60CM - 2 PIECES                 | -                               | ARMCHAIR                     |
| ORLA DESK                                   | Page.14     | LEAF SET OF MIRRORS SIDEBOARD                 | Page.36                         | - 63 X 60 X H66CM            |
| - 140 × 70 × H75CM                          | . ago       | - 98 X 120- BIG   80 X 75- SMALL              | . ago.oo                        | LIZZIE ARMCHAIR              |
| LIZZIE ARMCHAIR                             | Page.15     | MEANDROS SIDEBOARD                            | Page.38                         | - 93 X 85 X H66CM            |
| - 93 X 85X H66CM                            | r age.lo    | - 270 × 50 × H75CM                            | r age.oo                        | MEMORY MIRROR                |
| ROSE BEDSIDE TABLES                         | Page.16     | DIAMOND CHAISE LONGUE                         | Page /IO                        | - Ø120                       |
| - 70 × 40 × H50CM                           | ruge.lo     | - 190 X 85 X H61CM                            | ruge.40                         | GOLD FOREST CONSOLE TABLE    |
| DUPLO O BEDSIDE TABLES                      | Page.18     | DIAMOND CHAISE LONGUE                         | Page 42                         | - 160 X 60 X H75CM           |
| - 60 × 40 × H50CM                           | r age.lo    | - 190 X 85 X H61CM                            | r ugc12                         | GOLD FOREST DINING TABLE     |
| TESSA ARMCHAIRS                             | Page.20     | SET   VERTICAL & VEXA BOOKCASE                | Dage ///                        | - 220 X 110 X H75CM          |
| - 65 X 65 X H63CM                           | Puge.20     | - 400 × 40 × H200CM                           | Puge.44                         | DAMA GAME TABLE              |
| DROP CABINET                                | Page.21     | CURVE DESK                                    | Dago //7                        | - 100 X 100 X H75CM          |
| - 90 X 50 X H160CM                          | Puge.21     | - 160 X 75 X H75CM                            | Page.40 Page.42 Page.44 Page.47 | CARMIN SIDEBOARD             |
| TESSA ARMCHAIRS                             | Dago 22     | BUSSACO CABINET                               | Dago /IS                        | - 260 X 50 X H80CM           |
| - 65 X 65 X H63CM                           | Page.22     | - 90 X 50 X H160CM                            | Page.48                         | CURVE GAME TABLE             |
| MOON SIDEBOARD                              | D = = = 0.7 | ELEX COFFEE TABLE                             | D=== 50                         | - 100 X 100 X H75CM          |
| - 200 X 45 X H70CM                          | Page.23     | FLEX COFFEE TABLE - 160 X 90 X H25CM          | Page.50                         | ONYX COFFEE TABLE            |
| MOON GOLD SIDEBOARD                         | <b>5</b>    |                                               |                                 | - 55 X 55 X H55CM            |
| - 260 X 50 X H70CM                          | Page.24     | FOREVER AND EVER BUT NEVER AGAIN COFFEE TABLE | Page.51                         | MEZZO COFFEE TABLE           |
|                                             |             | - 160 × 90 × H25CM -                          |                                 | - 120 X 120 X H30CM          |
| <b>LIZZIE</b> ARMCHAIR<br>- 93 X 85 X H66CM | Page.26     |                                               |                                 |                              |
| 33 / 33 / 1100011                           |             |                                               |                                 |                              |

| CANDLE PLINTH - 45 × 45 × H120CM                              | Page.53 | OFF INN CABINET - 40 × 40 × H200CM                              | Page.74 |
|---------------------------------------------------------------|---------|-----------------------------------------------------------------|---------|
| <b>MARGOT</b> SOFA<br>- 190 X 85 X H61CM                      | Page.56 | <b>NA BOX</b> ARMCHAIR  - 66 × 66 × H66CM                       | Page.75 |
| VIOLET ARMCHAIR -Ø55 X H42CM                                  | Page.57 | MARIE DRESSING TABLE - 140 X 40 X H75CM                         | Page.76 |
| ESTRUTURA, LINHA E MOVIMENTO<br>ARMCHAIR<br>- 63 × 60 × H66CM | Page.58 | THE UNPURGED IMAGES  OF MARIE REMAIN VANITY  - 140 × 40 × H75CM | Page.78 |
| LIZZIE ARMCHAIR - 93 × 85 × H66CM                             | Page.60 | <b>OVAL</b> BEDSIDE TABLE - 70 × 40 × H50CM                     | Page.80 |
| MEMORY MIRROR<br>- Ø120                                       | Page.61 | ITALY BEDSIDE TABLE - 70 × 40 × H50CM                           | Page.81 |
| GOLD FOREST CONSOLE TABLE - 160 X 60 X H75CM                  | Page.62 | ALICE DRESSING TABLE - 160 X 60 X H75CM                         | Page.83 |
| GOLD FOREST DINING TABLE - 220 X 110 X H75CM                  | Page.65 | MOON SIDEBOARD<br>- 220 x 50 x h70cm                            | Page.84 |
| DAMA GAME TABLE - 100 X 100 X H75CM                           | Page.66 | VENEZIA SIDEBOARD<br>- 220 x 50 x h90cm                         | Page.86 |
| CARMIN SIDEBOARD<br>- 260 X 50 X H80CM                        | Page.68 | <b>MEZZO</b> HALL<br>- 140 × 140 × H75CM                        | Page.87 |
| CURVE GAME TABLE - 100 X 100 X H75CM                          | Page.69 | OFF INN DINING TABLE - 240 X 100 X H74CM                        | Page.88 |
| ONYX COFFEE TABLE - 55 X 55 X H55CM                           | Page.71 | DUPLO U CONSOLE TABLE - 120 x 35 x h80cm                        | Page.90 |
| MEZZO COFFEE TABLE                                            | Page.73 |                                                                 |         |