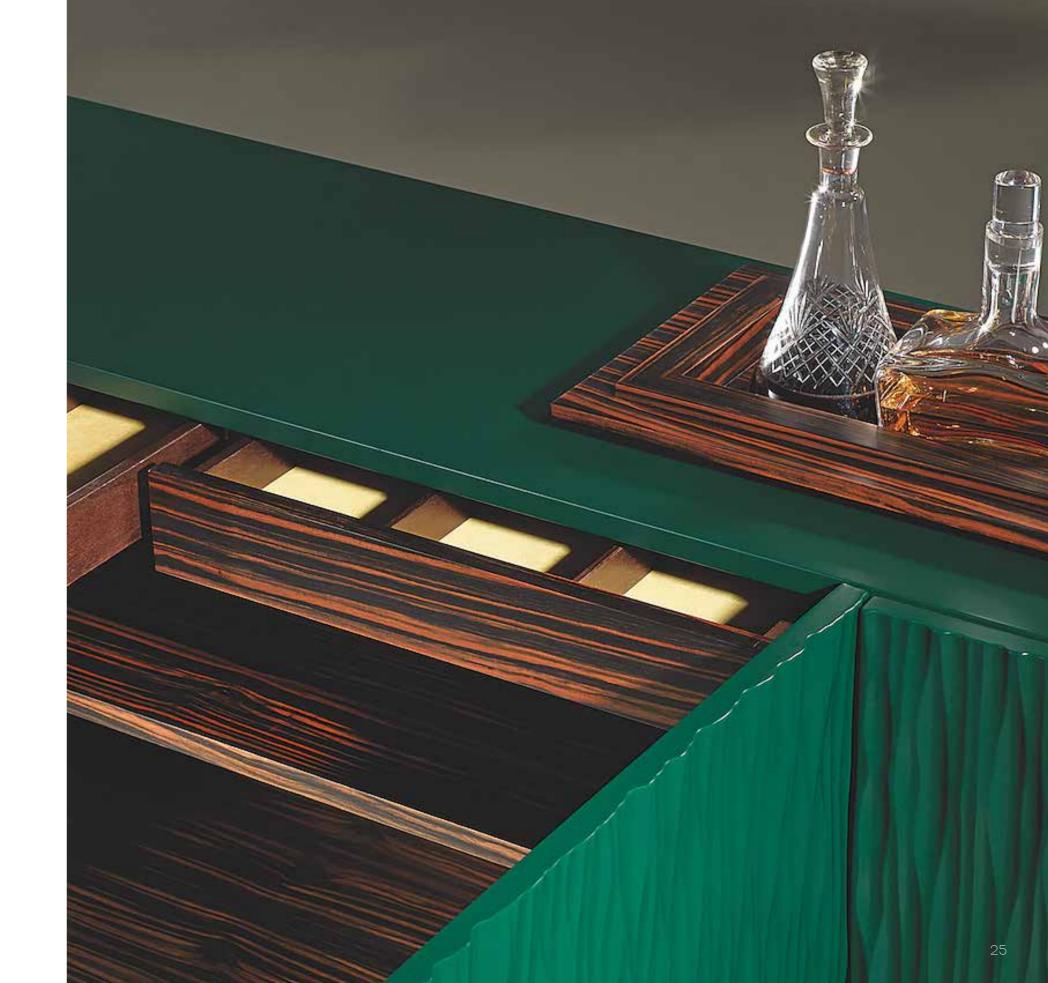

Luisa Peixoto design offers you a range
of palete finishings: mate, half matte, glossy,
high glossy, different types of veneers wood,
lacquer in all RAL collors and silver
and gold leaves...

We offer your dream, your true identity!