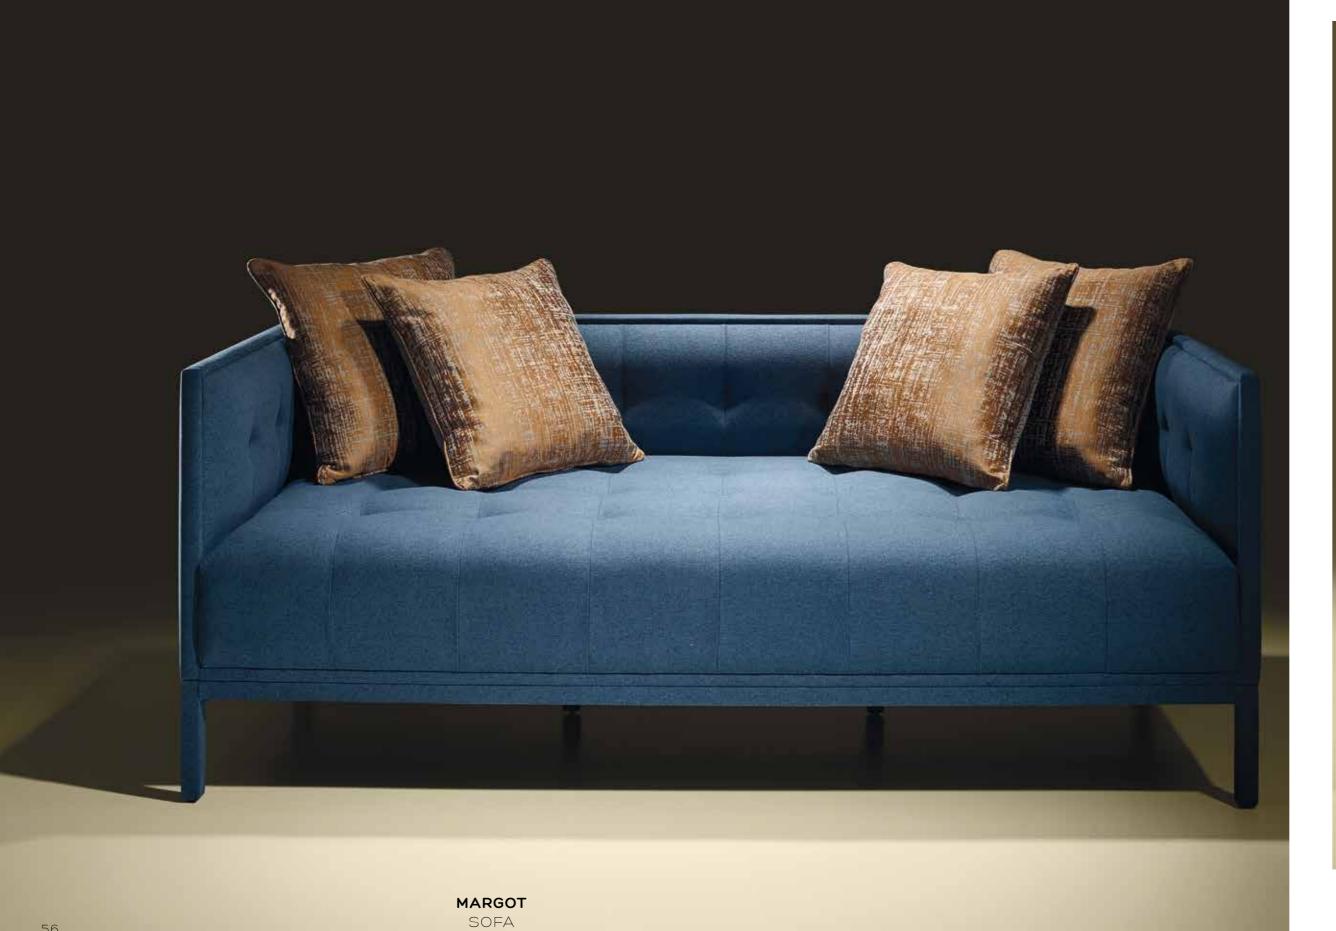

| CANDLE PLINTH - 45 × 45 × H120CM                              | Page.53 | OFF INN CABINET - 40 × 40 × H200CM                              | Page.74 |
|---------------------------------------------------------------|---------|-----------------------------------------------------------------|---------|
| <b>MARGOT</b> SOFA<br>- 190 X 85 X H61CM                      | Page.56 | <b>NA BOX</b> ARMCHAIR  - 66 × 66 × H66CM                       | Page.75 |
| VIOLET ARMCHAIR -Ø55 X H42CM                                  | Page.57 | MARIE DRESSING TABLE - 140 X 40 X H75CM                         | Page.76 |
| ESTRUTURA, LINHA E MOVIMENTO<br>ARMCHAIR<br>- 63 × 60 × H66CM | Page.58 | THE UNPURGED IMAGES  OF MARIE REMAIN VANITY  - 140 × 40 × H75CM | Page.78 |
| LIZZIE ARMCHAIR - 93 × 85 × H66CM                             | Page.60 | <b>OVAL</b> BEDSIDE TABLE - 70 × 40 × H50CM                     | Page.80 |
| MEMORY MIRROR<br>- Ø120                                       | Page.61 | ITALY BEDSIDE TABLE - 70 × 40 × H50CM                           | Page.81 |
| GOLD FOREST CONSOLE TABLE - 160 X 60 X H75CM                  | Page.62 | ALICE DRESSING TABLE - 160 X 60 X H75CM                         | Page.83 |
| GOLD FOREST DINING TABLE - 220 X 110 X H75CM                  | Page.65 | MOON SIDEBOARD<br>- 220 x 50 x h70cm                            | Page.84 |
| DAMA GAME TABLE - 100 X 100 X H75CM                           | Page.66 | VENEZIA SIDEBOARD<br>- 220 x 50 x h90cm                         | Page.86 |
| CARMIN SIDEBOARD<br>- 260 X 50 X H80CM                        | Page.68 | <b>MEZZO</b> HALL<br>- 140 × 140 × H75CM                        | Page.87 |
| CURVE GAME TABLE - 100 X 100 X H75CM                          | Page.69 | OFF INN DINING TABLE - 240 X 100 X H74CM                        | Page.88 |
| ONYX COFFEE TABLE - 55 X 55 X H55CM                           | Page.71 | DUPLO U CONSOLE TABLE - 120 x 35 x h80cm                        | Page.90 |
| MEZZO COFFEE TABLE                                            | Page.73 |                                                                 |         |