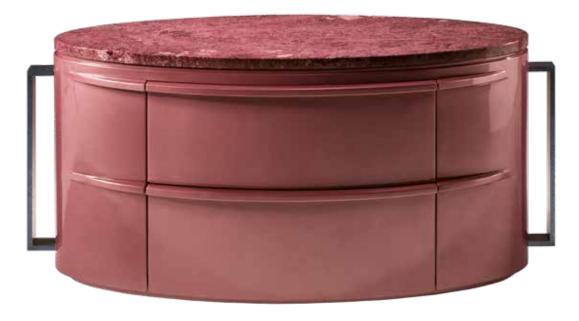

| CANDLE PLINTH - 45 × 45 × H120CM                              | Page.53 | OFF INN CABINET - 40 × 40 × H200CM                              | Page.74 |
|---------------------------------------------------------------|---------|-----------------------------------------------------------------|---------|
| <b>MARGOT</b> SOFA<br>- 190 X 85 X H61CM                      | Page.56 | <b>NA BOX</b> ARMCHAIR  - 66 × 66 × H66CM                       | Page.75 |
| VIOLET ARMCHAIR -Ø55 X H42CM                                  | Page.57 | MARIE DRESSING TABLE - 140 X 40 X H75CM                         | Page.76 |
| ESTRUTURA, LINHA E MOVIMENTO<br>ARMCHAIR<br>- 63 × 60 × H66CM | Page.58 | THE UNPURGED IMAGES  OF MARIE REMAIN VANITY  - 140 × 40 × H75CM | Page.78 |
| LIZZIE ARMCHAIR - 93 × 85 × H66CM                             | Page.60 | <b>OVAL</b> BEDSIDE TABLE - 70 × 40 × H50CM                     | Page.80 |
| MEMORY MIRROR<br>- Ø120                                       | Page.61 | ITALY BEDSIDE TABLE - 70 × 40 × H50CM                           | Page.81 |
| GOLD FOREST CONSOLE TABLE - 160 X 60 X H75CM                  | Page.62 | ALICE DRESSING TABLE - 160 X 60 X H75CM                         | Page.83 |
| GOLD FOREST DINING TABLE - 220 X 110 X H75CM                  | Page.65 | MOON SIDEBOARD<br>- 220 x 50 x h70cm                            | Page.84 |
| DAMA GAME TABLE - 100 X 100 X H75CM                           | Page.66 | VENEZIA SIDEBOARD<br>- 220 x 50 x h90cm                         | Page.86 |
| CARMIN SIDEBOARD<br>- 260 X 50 X H80CM                        | Page.68 | <b>MEZZO</b> HALL<br>- 140 × 140 × H75CM                        | Page.87 |
| CURVE GAME TABLE - 100 X 100 X H75CM                          | Page.69 | OFF INN DINING TABLE - 240 X 100 X H74CM                        | Page.88 |
| ONYX COFFEE TABLE - 55 X 55 X H55CM                           | Page.71 | DUPLO U CONSOLE TABLE - 120 x 35 x h80cm                        | Page.90 |
| MEZZO COFFEE TABLE                                            | Page.73 |                                                                 |         |