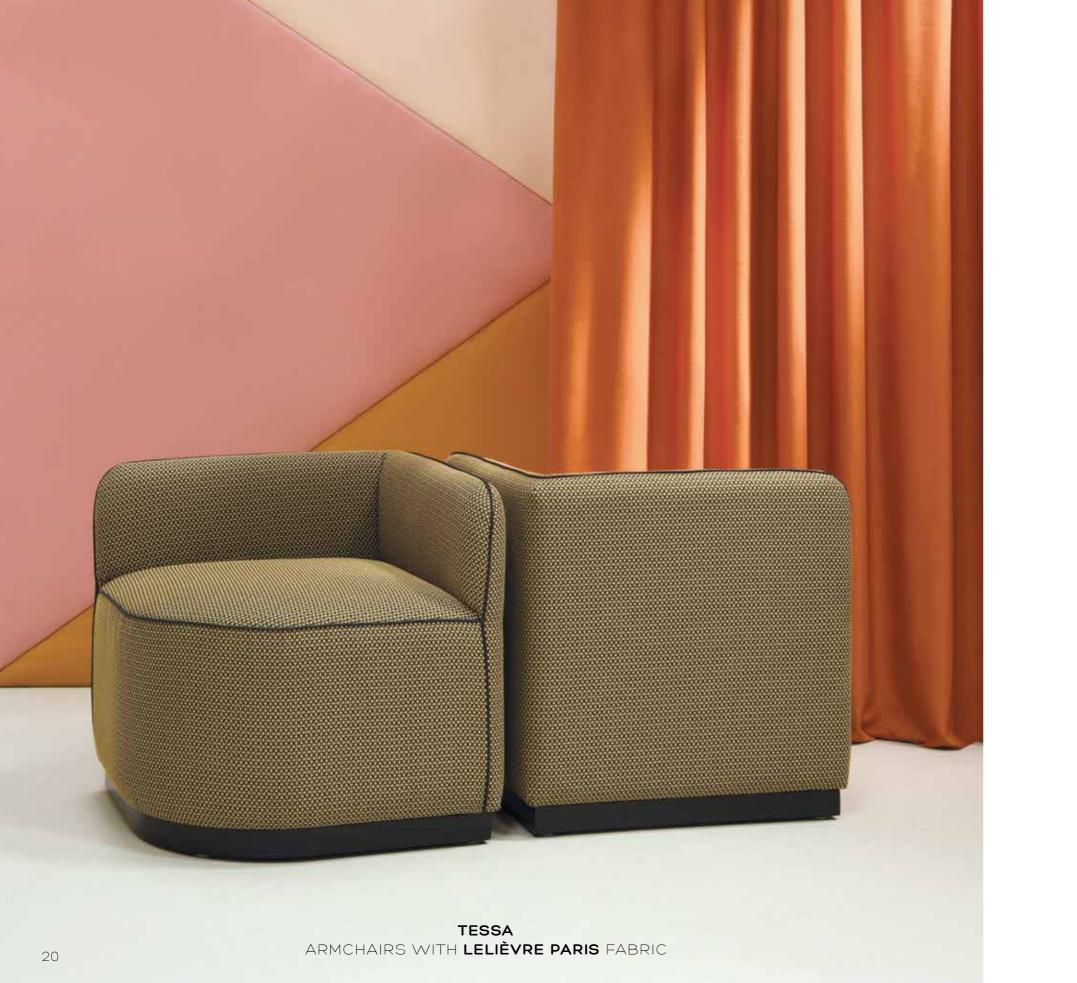

An endless passion moves us!

| KIM POUFF                                   | Page.6      | INDIGO AQUARIUM                               | Page.27                         | CANDLE PLINTH                |
|---------------------------------------------|-------------|-----------------------------------------------|---------------------------------|------------------------------|
| -Ø60 X H66CM                                |             | - 45 × 45 × H160CM                            |                                 | - 45 × 45 × H120CM           |
| INFINITY DRESSING TABLE                     | Page.8      | AUDREY SOFA                                   | Page.28                         | MARGOT SOFA                  |
| - 140 X 53 X H72CM                          | <b>.</b>    | - 220 X 80 X 150 X H70CM                      |                                 | - 190 X 85 X H61CM           |
| DUPLO U SIDEBOARD                           | Page.10     | PALACE CABINET                                | Page.29                         | VIOLET ARMCHAIR              |
| - 240 X 50 X H85CM                          | J           | - 70 × 40 × H160CM                            | J                               | -∅55 X H42CM                 |
| MARGOT SOFA                                 | Page.12     | MAGNOLYA SIDEBOARD                            | Page.32                         | ESTRUTURA, LINHA E MOVIMENTO |
| - 190 X 85 X H61CM                          | _           | - 100 X 40 X H60CM - 2 PIECES                 | -                               | ARMCHAIR                     |
| ORLA DESK                                   | Page.14     | LEAF SET OF MIRRORS SIDEBOARD                 | Page.36                         | - 63 X 60 X H66CM            |
| - 140 × 70 × H75CM                          | . ago       | - 98 X 120- BIG   80 X 75- SMALL              | . ago.oo                        | LIZZIE ARMCHAIR              |
| LIZZIE ARMCHAIR                             | Page.15     | MEANDROS SIDEBOARD                            | Page.38                         | - 93 X 85 X H66CM            |
| - 93 X 85X H66CM                            | r age.lo    | - 270 × 50 × H75CM                            | r age.oo                        | MEMORY MIRROR                |
| ROSE BEDSIDE TABLES                         | Page.16     | DIAMOND CHAISE LONGUE                         | Page /IO                        | - Ø120                       |
| - 70 × 40 × H50CM                           | ruge.lo     | - 190 X 85 X H61CM                            | ruge.40                         | GOLD FOREST CONSOLE TABLE    |
| DUPLO O BEDSIDE TABLES                      | Page.18     | DIAMOND CHAISE LONGUE                         | Page 42                         | - 160 X 60 X H75CM           |
| - 60 × 40 × H50CM                           | r age.lo    | - 190 X 85 X H61CM                            | r ugc12                         | GOLD FOREST DINING TABLE     |
| TESSA ARMCHAIRS                             | Page.20     | SET   VERTICAL & VEXA BOOKCASE                | Dage ///                        | - 220 X 110 X H75CM          |
| - 65 X 65 X H63CM                           | Puge.20     | - 400 × 40 × H200CM                           | Puge.44                         | DAMA GAME TABLE              |
| DROP CABINET                                | Page.21     | CURVE DESK                                    | Dago //7                        | - 100 X 100 X H75CM          |
| - 90 X 50 X H160CM                          | Puge.21     | - 160 X 75 X H75CM                            | Page.40 Page.42 Page.44 Page.47 | CARMIN SIDEBOARD             |
| TESSA ARMCHAIRS                             | Dago 22     | BUSSACO CABINET                               | Dago /IS                        | - 260 X 50 X H80CM           |
| - 65 X 65 X H63CM                           | Page.22     | - 90 X 50 X H160CM                            | Page.48                         | CURVE GAME TABLE             |
| MOON SIDEBOARD                              | D = = = 0.7 | ELEX COFFEE TABLE                             | D=== 50                         | - 100 X 100 X H75CM          |
| - 200 X 45 X H70CM                          | Page.23     | FLEX COFFEE TABLE - 160 X 90 X H25CM          | Page.50                         | ONYX COFFEE TABLE            |
| MOON GOLD SIDEBOARD                         | <b>5</b>    |                                               |                                 | - 55 X 55 X H55CM            |
| - 260 X 50 X H70CM                          | Page.24     | FOREVER AND EVER BUT NEVER AGAIN COFFEE TABLE | Page.51                         | MEZZO COFFEE TABLE           |
|                                             |             | - 160 × 90 × H25CM -                          |                                 | - 120 X 120 X H30CM          |
| <b>LIZZIE</b> ARMCHAIR<br>- 93 X 85 X H66CM | Page.26     |                                               |                                 |                              |
| 33 / 33 / 1100011                           |             |                                               |                                 |                              |