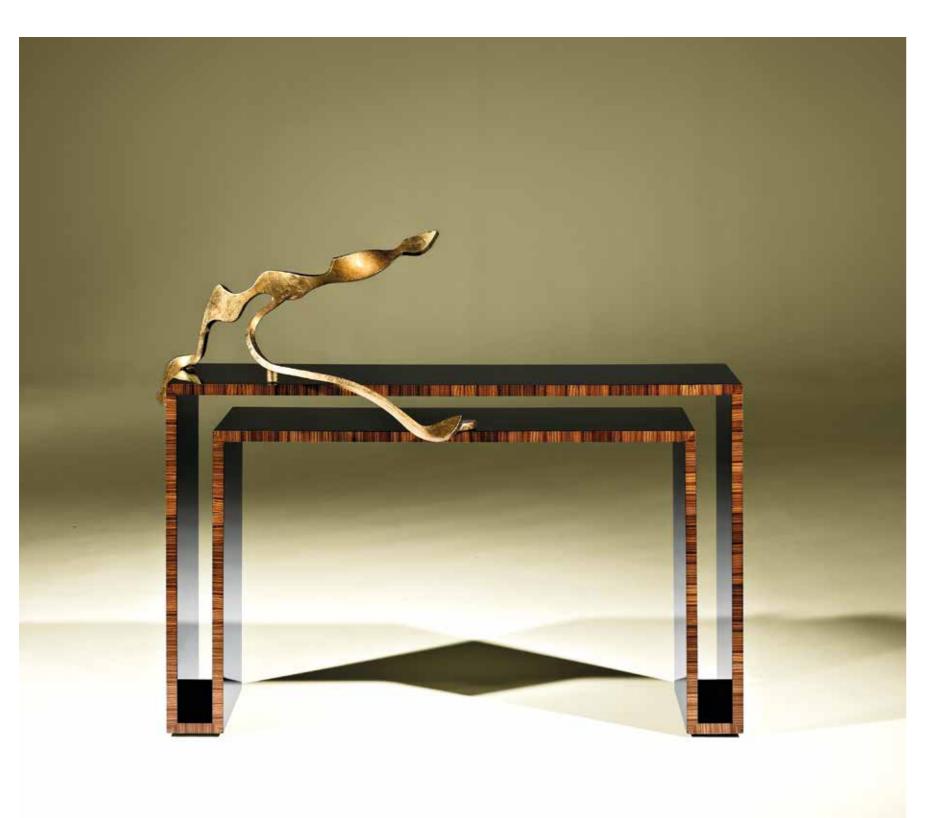

PALACE CABINET | OFF INN DINING TABLE

**DIAMOND**CHAISE LONGUE WITH DEDAR FABRIC

VEXA BOOKCASE SET | VERTICAL & VEXA BOOKCASE

BUSSACO WITH ARTISTIC INTERVENTION BY DUARTE GUEDES

CABINET

FLEX COFFEE TABLE | INTERIOR DESIGN BY GRAZIELA MADEIRA