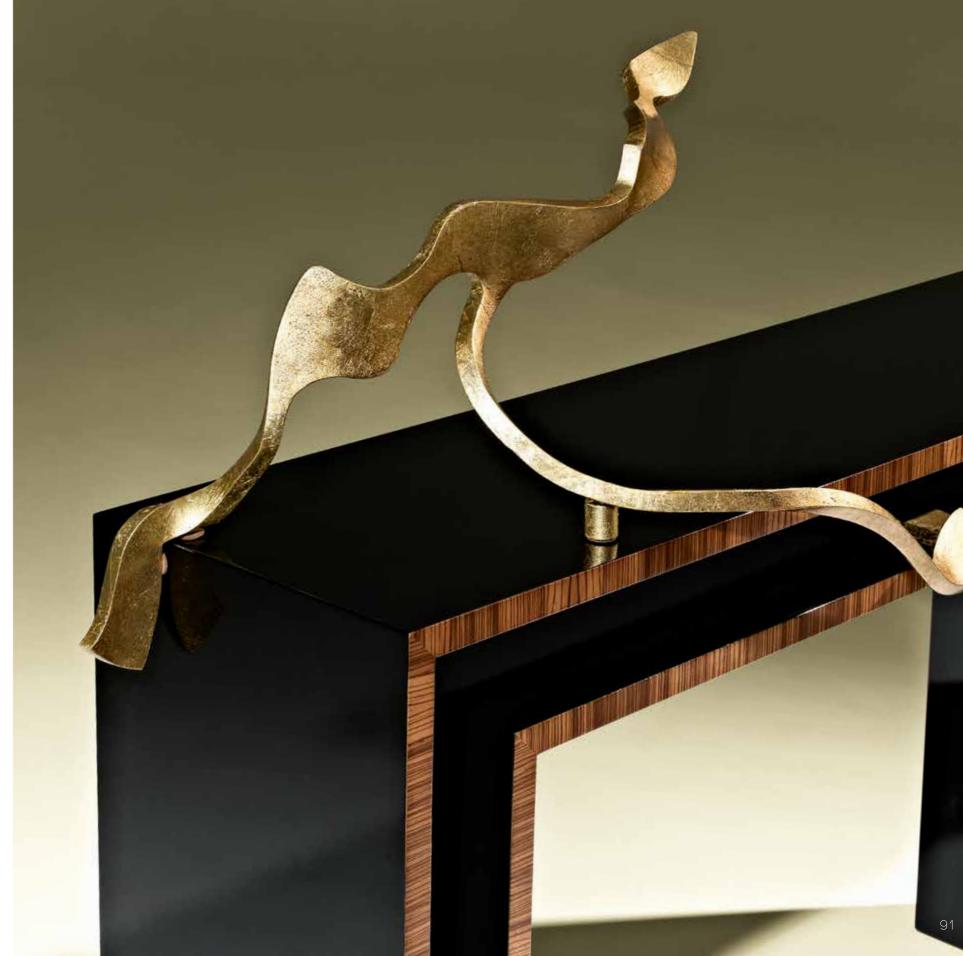

PALACE CABINET | OFF INN DINING TABLE

**DIAMOND**CHAISE LONGUE WITH DEDAR FABRIC

VEXA BOOKCASE SET | VERTICAL & VEXA BOOKCASE

BUSSACO WITH ARTISTIC INTERVENTION BY DUARTE GUEDES

CABINET

FLEX COFFEE TABLE | INTERIOR DESIGN BY GRAZIELA MADEIRA