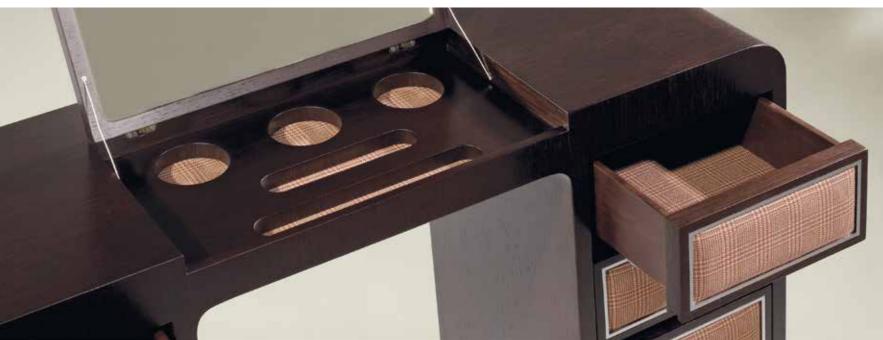

| CANDLE PLINTH - 45 × 45 × H120CM                              | Page.53 | OFF INN CABINET - 40 × 40 × H200CM                              | Page.74 |
|---------------------------------------------------------------|---------|-----------------------------------------------------------------|---------|
| <b>MARGOT</b> SOFA<br>- 190 X 85 X H61CM                      | Page.56 | <b>NA BOX</b> ARMCHAIR  - 66 × 66 × H66CM                       | Page.75 |
| VIOLET ARMCHAIR -Ø55 X H42CM                                  | Page.57 | MARIE DRESSING TABLE - 140 X 40 X H75CM                         | Page.76 |
| ESTRUTURA, LINHA E MOVIMENTO<br>ARMCHAIR<br>- 63 × 60 × H66CM | Page.58 | THE UNPURGED IMAGES  OF MARIE REMAIN VANITY  - 140 × 40 × H75CM | Page.78 |
| LIZZIE ARMCHAIR - 93 × 85 × H66CM                             | Page.60 | <b>OVAL</b> BEDSIDE TABLE - 70 × 40 × H50CM                     | Page.80 |
| MEMORY MIRROR<br>- Ø120                                       | Page.61 | ITALY BEDSIDE TABLE - 70 × 40 × H50CM                           | Page.81 |
| GOLD FOREST CONSOLE TABLE - 160 X 60 X H75CM                  | Page.62 | ALICE DRESSING TABLE - 160 X 60 X H75CM                         | Page.83 |
| GOLD FOREST DINING TABLE - 220 X 110 X H75CM                  | Page.65 | MOON SIDEBOARD<br>- 220 x 50 x h70cm                            | Page.84 |
| DAMA GAME TABLE - 100 X 100 X H75CM                           | Page.66 | VENEZIA SIDEBOARD<br>- 220 x 50 x h90cm                         | Page.86 |
| CARMIN SIDEBOARD<br>- 260 X 50 X H80CM                        | Page.68 | <b>MEZZO</b> HALL<br>- 140 × 140 × H75CM                        | Page.87 |
| CURVE GAME TABLE - 100 X 100 X H75CM                          | Page.69 | OFF INN DINING TABLE - 240 X 100 X H74CM                        | Page.88 |
| ONYX COFFEE TABLE - 55 X 55 X H55CM                           | Page.71 | DUPLO U CONSOLE TABLE - 120 x 35 x h80cm                        | Page.90 |
| MEZZO COFFEE TABLE                                            | Page.73 |                                                                 |         |