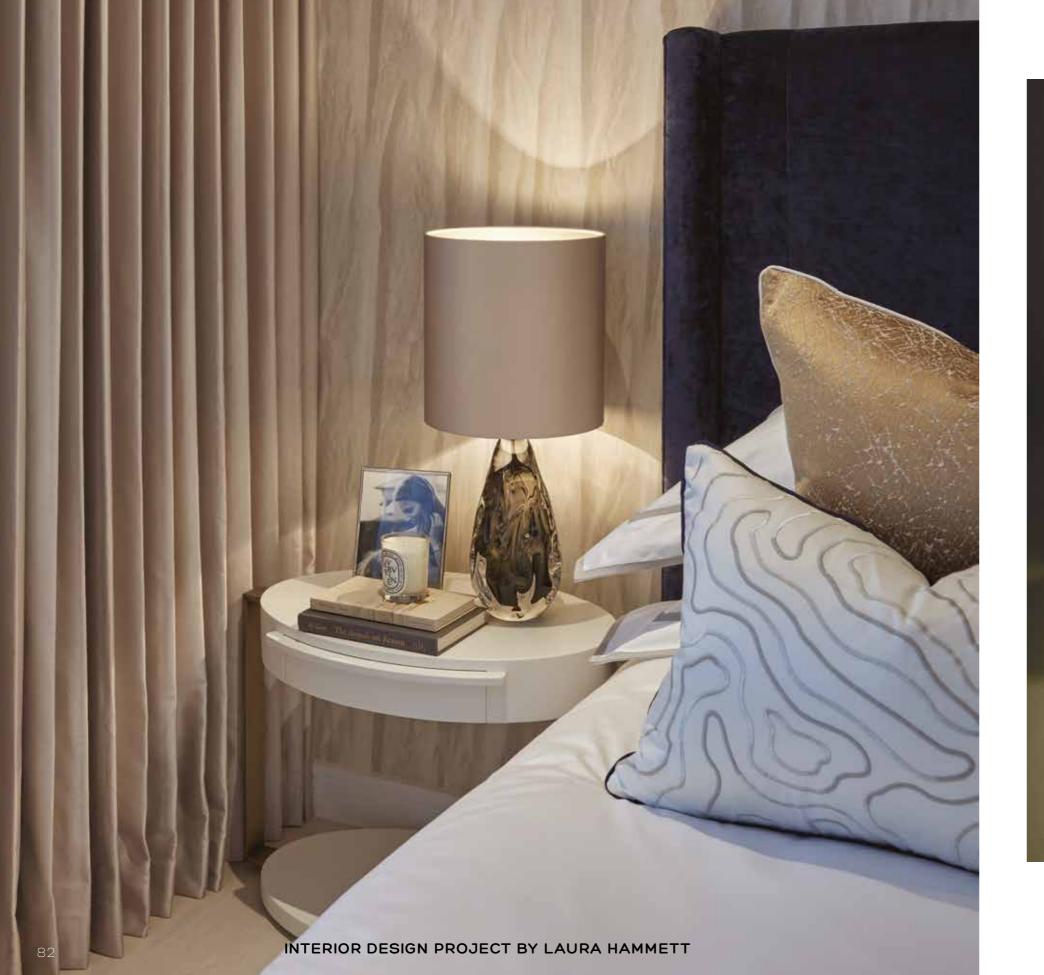

KIM POUFF

13

ROSE BEDSIDE TABLES

DUPLO O
BEDSIDE TABLES WITH DRAWERS

MOON GOLD Sideboard

MAGNOLYA Sideboard

LEAF SET OF MIRRORS WITH METAL FRAME & SIDEBOARD
SIDEBOARD

**DIAMOND**CHAISE LONGUE