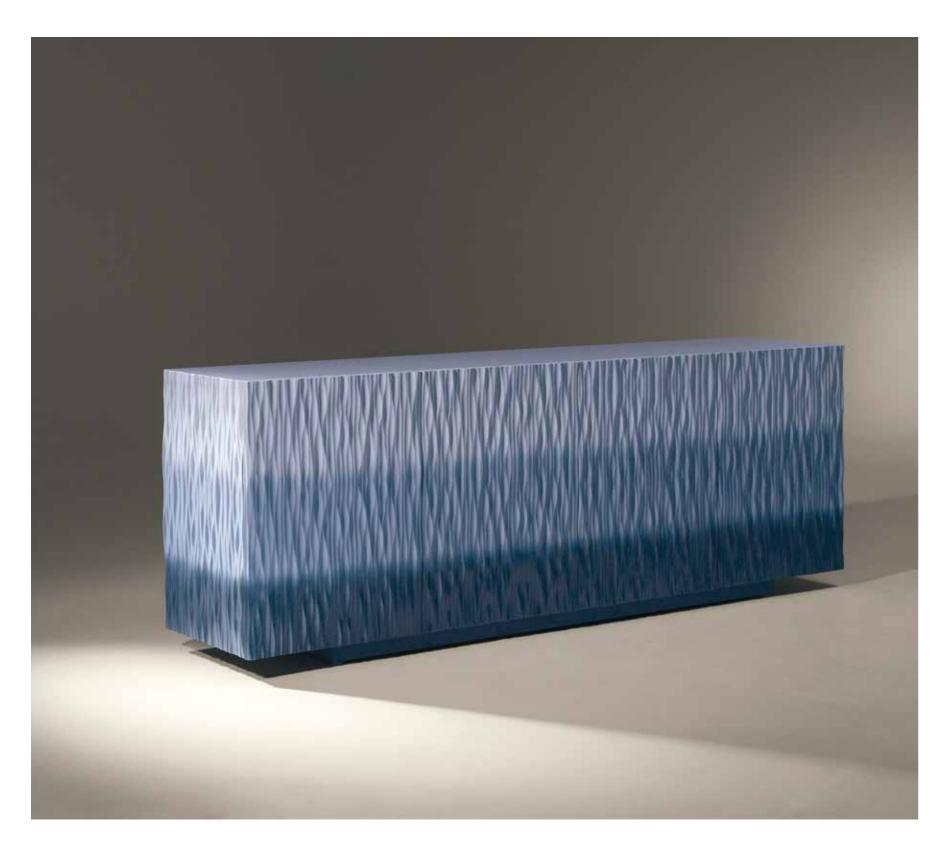

KIM POUFF

13

ROSE BEDSIDE TABLES

DUPLO O
BEDSIDE TABLES WITH DRAWERS

MOON GOLD Sideboard

MAGNOLYA Sideboard

LEAF SET OF MIRRORS WITH METAL FRAME & SIDEBOARD
SIDEBOARD

**DIAMOND**CHAISE LONGUE