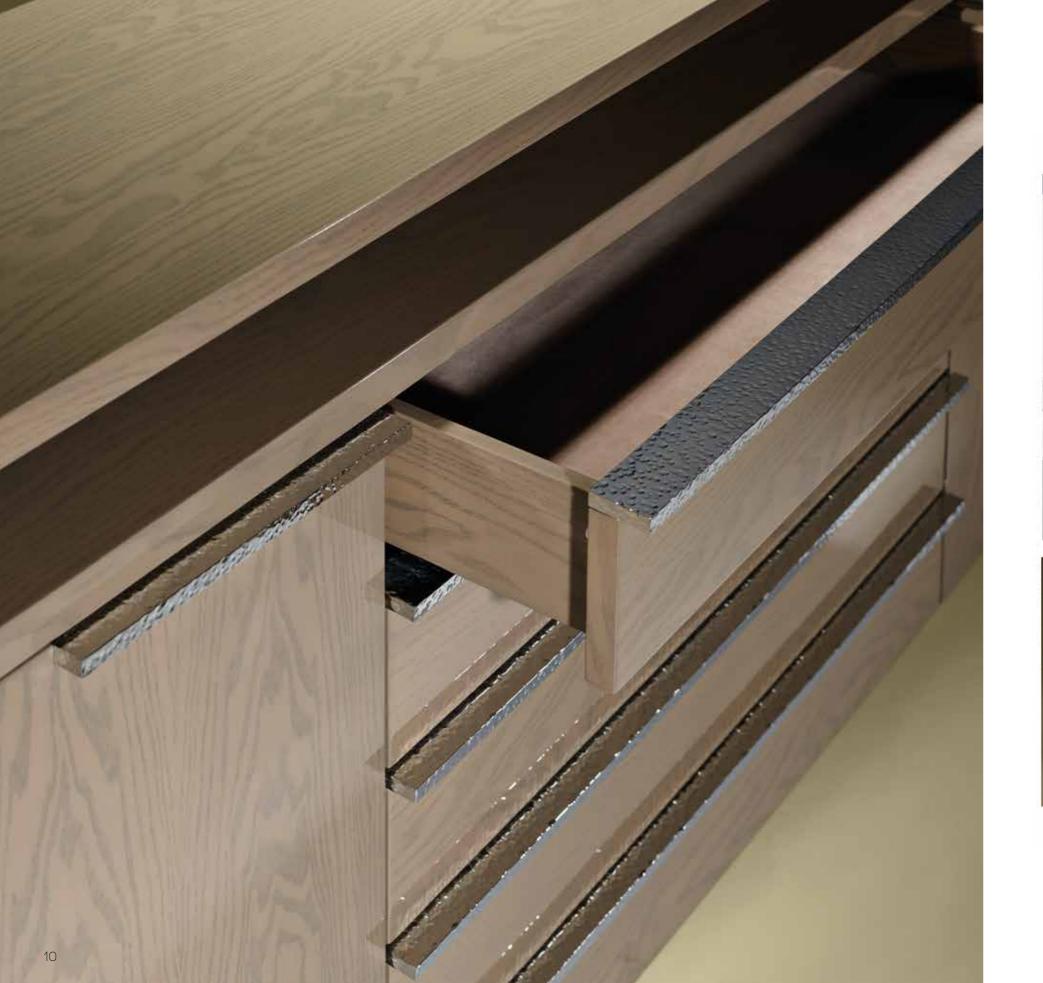

KIM POUFF

13

ROSE BEDSIDE TABLES

DUPLO O
BEDSIDE TABLES WITH DRAWERS

MOON GOLD Sideboard

MAGNOLYA Sideboard

LEAF SET OF MIRRORS WITH METAL FRAME & SIDEBOARD
SIDEBOARD

**DIAMOND**CHAISE LONGUE