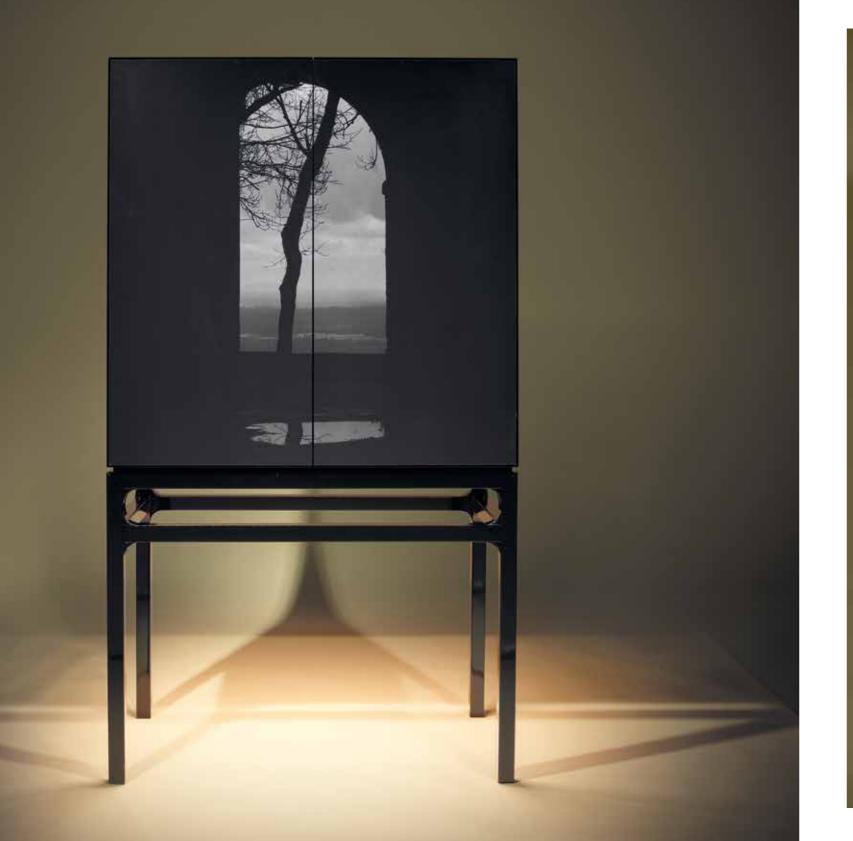

PALACE CABINET | OFF INN DINING TABLE

**DIAMOND**CHAISE LONGUE WITH DEDAR FABRIC

VEXA BOOKCASE SET | VERTICAL & VEXA BOOKCASE

BUSSACO WITH ARTISTIC INTERVENTION BY DUARTE GUEDES

CABINET

FLEX COFFEE TABLE | INTERIOR DESIGN BY GRAZIELA MADEIRA