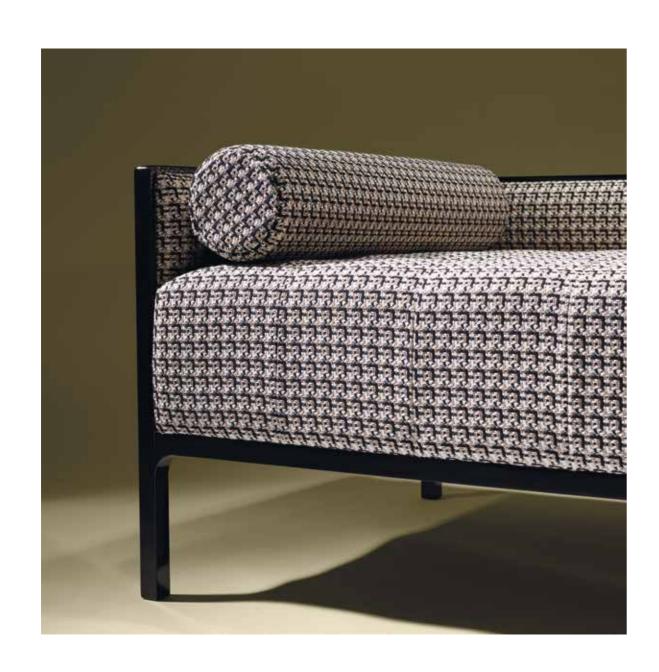

KIM POUFF

13

ROSE BEDSIDE TABLES

DUPLO O
BEDSIDE TABLES WITH DRAWERS

MOON GOLD Sideboard

MAGNOLYA Sideboard

LEAF SET OF MIRRORS WITH METAL FRAME & SIDEBOARD
SIDEBOARD

**DIAMOND**CHAISE LONGUE