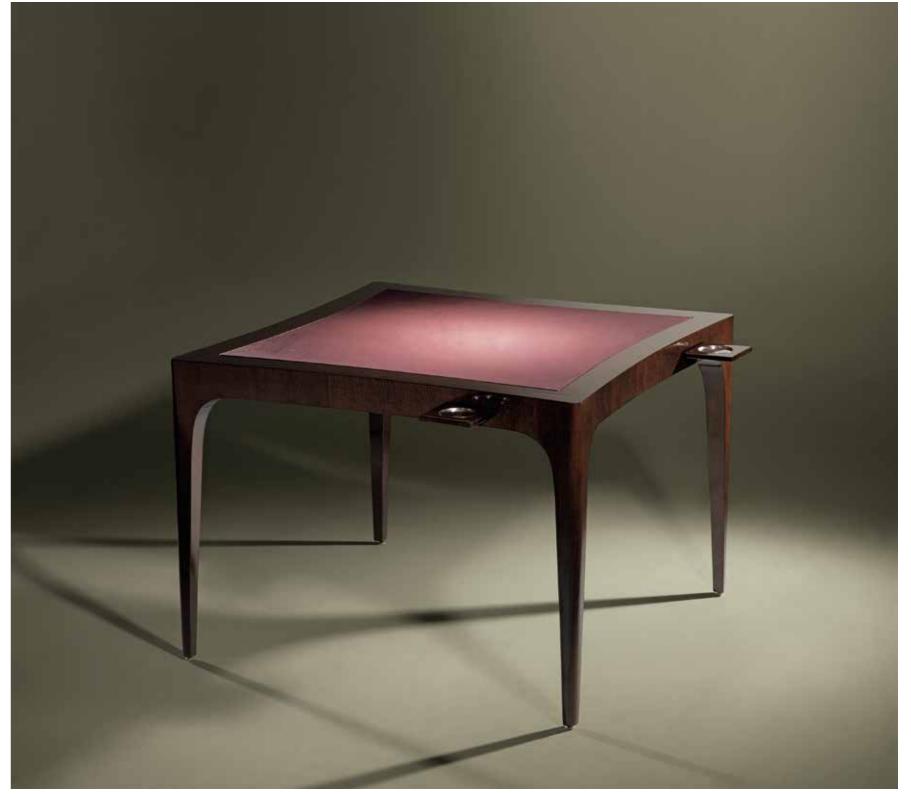

An endless passion moves us!

| KIM POUFF                                   | Page.6      | INDIGO AQUARIUM                               | Page.27                         | CANDLE PLINTH                |
|---------------------------------------------|-------------|-----------------------------------------------|---------------------------------|------------------------------|
| -Ø60 X H66CM                                |             | - 45 × 45 × H160CM                            |                                 | - 45 × 45 × H120CM           |
| INFINITY DRESSING TABLE                     | Page.8      | AUDREY SOFA                                   | Page.28                         | MARGOT SOFA                  |
| - 140 X 53 X H72CM                          | <b>.</b>    | - 220 X 80 X 150 X H70CM                      |                                 | - 190 X 85 X H61CM           |
| DUPLO U SIDEBOARD                           | Page.10     | PALACE CABINET                                | Page.29                         | VIOLET ARMCHAIR              |
| - 240 X 50 X H85CM                          | J           | - 70 × 40 × H160CM                            | J                               | -∅55 X H42CM                 |
| MARGOT SOFA                                 | Page.12     | MAGNOLYA SIDEBOARD                            | Page.32                         | ESTRUTURA, LINHA E MOVIMENTO |
| - 190 X 85 X H61CM                          | _           | - 100 X 40 X H60CM - 2 PIECES                 | -                               | ARMCHAIR                     |
| ORLA DESK                                   | Page.14     | LEAF SET OF MIRRORS SIDEBOARD                 | Page.36                         | - 63 X 60 X H66CM            |
| - 140 × 70 × H75CM                          | . ago       | - 98 X 120- BIG   80 X 75- SMALL              | . ago.oo                        | LIZZIE ARMCHAIR              |
| LIZZIE ARMCHAIR                             | Page.15     | MEANDROS SIDEBOARD                            | Page.38                         | - 93 X 85 X H66CM            |
| - 93 X 85X H66CM                            | r age.lo    | - 270 × 50 × H75CM                            | r age.oo                        | MEMORY MIRROR                |
| ROSE BEDSIDE TABLES                         | Page.16     | DIAMOND CHAISE LONGUE                         | Page /IO                        | - Ø120                       |
| - 70 × 40 × H50CM                           | ruge.lo     | - 190 X 85 X H61CM                            | ruge.40                         | GOLD FOREST CONSOLE TABLE    |
| DUPLO O BEDSIDE TABLES                      | Page.18     | DIAMOND CHAISE LONGUE                         | Page 42                         | - 160 X 60 X H75CM           |
| - 60 × 40 × H50CM                           | r age.lo    | - 190 X 85 X H61CM                            | r ugc12                         | GOLD FOREST DINING TABLE     |
| TESSA ARMCHAIRS                             | Page.20     | SET   VERTICAL & VEXA BOOKCASE                | Dage ///                        | - 220 X 110 X H75CM          |
| - 65 X 65 X H63CM                           | Puge.20     | - 400 × 40 × H200CM                           | Puge.44                         | DAMA GAME TABLE              |
| DROP CABINET                                | Page.21     | CURVE DESK                                    | Dago //7                        | - 100 X 100 X H75CM          |
| - 90 X 50 X H160CM                          | Puge.21     | - 160 X 75 X H75CM                            | Page.40 Page.42 Page.44 Page.47 | CARMIN SIDEBOARD             |
| TESSA ARMCHAIRS                             | Dago 22     | BUSSACO CABINET                               | Dago /IS                        | - 260 X 50 X H80CM           |
| - 65 X 65 X H63CM                           | Page.22     | - 90 X 50 X H160CM                            | Page.48                         | CURVE GAME TABLE             |
| MOON SIDEBOARD                              | D = = = 0.7 | ELEX COFFEE TABLE                             | D=== 50                         | - 100 X 100 X H75CM          |
| - 200 X 45 X H70CM                          | Page.23     | FLEX COFFEE TABLE - 160 X 90 X H25CM          | Page.50                         | ONYX COFFEE TABLE            |
| MOON GOLD SIDEBOARD                         | <b>5</b>    |                                               |                                 | - 55 X 55 X H55CM            |
| - 260 X 50 X H70CM                          | Page.24     | FOREVER AND EVER BUT NEVER AGAIN COFFEE TABLE | Page.51                         | MEZZO COFFEE TABLE           |
|                                             |             | - 160 × 90 × H25CM -                          |                                 | - 120 X 120 X H30CM          |
| <b>LIZZIE</b> ARMCHAIR<br>- 93 X 85 X H66CM | Page.26     |                                               |                                 |                              |
| 33 / 33 / 1100011                           |             |                                               |                                 |                              |

| CANDLE PLINTH - 45 × 45 × H120CM                              | Page.53 | OFF INN CABINET - 40 × 40 × H200CM                              | Page.74 |
|---------------------------------------------------------------|---------|-----------------------------------------------------------------|---------|
| <b>MARGOT</b> SOFA<br>- 190 X 85 X H61CM                      | Page.56 | <b>NA BOX</b> ARMCHAIR  - 66 × 66 × H66CM                       | Page.75 |
| VIOLET ARMCHAIR -Ø55 X H42CM                                  | Page.57 | MARIE DRESSING TABLE - 140 X 40 X H75CM                         | Page.76 |
| ESTRUTURA, LINHA E MOVIMENTO<br>ARMCHAIR<br>- 63 × 60 × H66CM | Page.58 | THE UNPURGED IMAGES  OF MARIE REMAIN VANITY  - 140 × 40 × H75CM | Page.78 |
| LIZZIE ARMCHAIR - 93 × 85 × H66CM                             | Page.60 | <b>OVAL</b> BEDSIDE TABLE - 70 × 40 × H50CM                     | Page.80 |
| MEMORY MIRROR<br>- Ø120                                       | Page.61 | ITALY BEDSIDE TABLE - 70 × 40 × H50CM                           | Page.81 |
| GOLD FOREST CONSOLE TABLE - 160 X 60 X H75CM                  | Page.62 | ALICE DRESSING TABLE - 160 X 60 X H75CM                         | Page.83 |
| GOLD FOREST DINING TABLE - 220 X 110 X H75CM                  | Page.65 | MOON SIDEBOARD<br>- 220 x 50 x h70cm                            | Page.84 |
| DAMA GAME TABLE - 100 X 100 X H75CM                           | Page.66 | VENEZIA SIDEBOARD<br>- 220 x 50 x h90cm                         | Page.86 |
| CARMIN SIDEBOARD<br>- 260 X 50 X H80CM                        | Page.68 | <b>MEZZO</b> HALL<br>- 140 × 140 × H75CM                        | Page.87 |
| CURVE GAME TABLE - 100 X 100 X H75CM                          | Page.69 | OFF INN DINING TABLE - 240 X 100 X H74CM                        | Page.88 |
| ONYX COFFEE TABLE - 55 X 55 X H55CM                           | Page.71 | DUPLO U CONSOLE TABLE - 120 x 35 x h80cm                        | Page.90 |
| MEZZO COFFEE TABLE                                            | Page.73 |                                                                 |         |