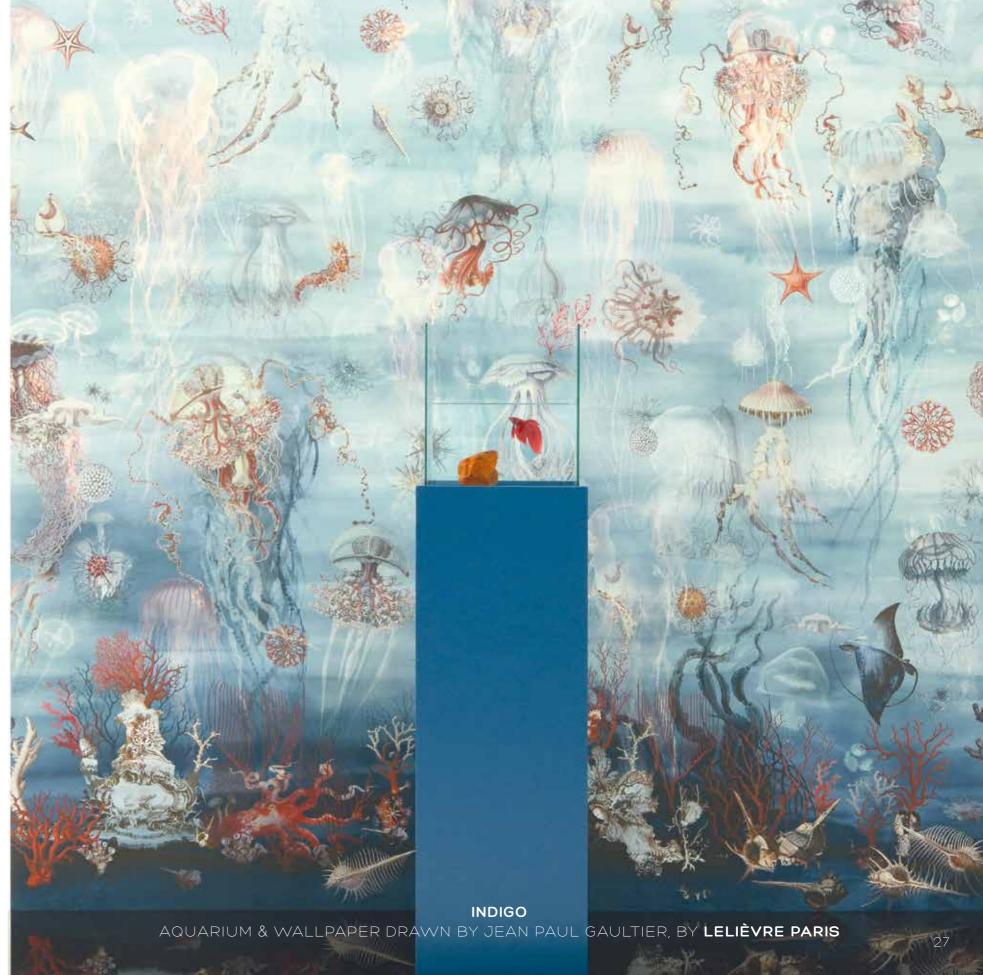

An endless passion moves us!

| KIM POUFF                                   | Page.6      | INDIGO AQUARIUM                               | Page.27                         | CANDLE PLINTH                |
|---------------------------------------------|-------------|-----------------------------------------------|---------------------------------|------------------------------|
| -Ø60 X H66CM                                |             | - 45 × 45 × H160CM                            |                                 | - 45 × 45 × H120CM           |
| INFINITY DRESSING TABLE                     | Page.8      | AUDREY SOFA                                   | Page.28                         | MARGOT SOFA                  |
| - 140 X 53 X H72CM                          | <b>.</b>    | - 220 X 80 X 150 X H70CM                      |                                 | - 190 X 85 X H61CM           |
| DUPLO U SIDEBOARD                           | Page.10     | PALACE CABINET                                | Page.29                         | VIOLET ARMCHAIR              |
| - 240 X 50 X H85CM                          | J           | - 70 × 40 × H160CM                            | J                               | -∅55 X H42CM                 |
| MARGOT SOFA                                 | Page.12     | MAGNOLYA SIDEBOARD                            | Page.32                         | ESTRUTURA, LINHA E MOVIMENTO |
| - 190 X 85 X H61CM                          | _           | - 100 X 40 X H60CM - 2 PIECES                 | -                               | ARMCHAIR                     |
| ORLA DESK                                   | Page.14     | LEAF SET OF MIRRORS SIDEBOARD                 | Page.36                         | - 63 X 60 X H66CM            |
| - 140 × 70 × H75CM                          | . ago       | - 98 X 120- BIG   80 X 75- SMALL              | . ago.oo                        | LIZZIE ARMCHAIR              |
| LIZZIE ARMCHAIR                             | Page.15     | MEANDROS SIDEBOARD                            | Page.38                         | - 93 X 85 X H66CM            |
| - 93 X 85X H66CM                            | r age.lo    | - 270 × 50 × H75CM                            | r age.oo                        | MEMORY MIRROR                |
| ROSE BEDSIDE TABLES                         | Page.16     | DIAMOND CHAISE LONGUE                         | Page /IO                        | - Ø120                       |
| - 70 × 40 × H50CM                           | ruge.lo     | - 190 X 85 X H61CM                            | ruge.40                         | GOLD FOREST CONSOLE TABLE    |
| DUPLO O BEDSIDE TABLES                      | Page.18     | DIAMOND CHAISE LONGUE                         | Page 42                         | - 160 X 60 X H75CM           |
| - 60 × 40 × H50CM                           | r age.lo    | - 190 X 85 X H61CM                            | r ugc12                         | GOLD FOREST DINING TABLE     |
| TESSA ARMCHAIRS                             | Page.20     | SET   VERTICAL & VEXA BOOKCASE                | Dage ///                        | - 220 X 110 X H75CM          |
| - 65 X 65 X H63CM                           | Puge.20     | - 400 × 40 × H200CM                           | Puge.44                         | DAMA GAME TABLE              |
| DROP CABINET                                | Page.21     | CURVE DESK                                    | Dago //7                        | - 100 X 100 X H75CM          |
| - 90 X 50 X H160CM                          | Puge.21     | - 160 X 75 X H75CM                            | Page.40 Page.42 Page.44 Page.47 | CARMIN SIDEBOARD             |
| TESSA ARMCHAIRS                             | Dago 22     | BUSSACO CABINET                               | Dago /IS                        | - 260 X 50 X H80CM           |
| - 65 X 65 X H63CM                           | Page.22     | - 90 X 50 X H160CM                            | Page.48                         | CURVE GAME TABLE             |
| MOON SIDEBOARD                              | D = = = 0.7 | ELEX COFFEE TABLE                             | D=== 50                         | - 100 X 100 X H75CM          |
| - 200 X 45 X H70CM                          | Page.23     | FLEX COFFEE TABLE - 160 X 90 X H25CM          | Page.50                         | ONYX COFFEE TABLE            |
| MOON GOLD SIDEBOARD                         | <b>5</b>    |                                               |                                 | - 55 X 55 X H55CM            |
| - 260 X 50 X H70CM                          | Page.24     | FOREVER AND EVER BUT NEVER AGAIN COFFEE TABLE | Page.51                         | MEZZO COFFEE TABLE           |
|                                             |             | - 160 × 90 × H25CM -                          |                                 | - 120 X 120 X H30CM          |
| <b>LIZZIE</b> ARMCHAIR<br>- 93 X 85 X H66CM | Page.26     |                                               |                                 |                              |
| 33 / 33 / 1100011                           |             |                                               |                                 |                              |