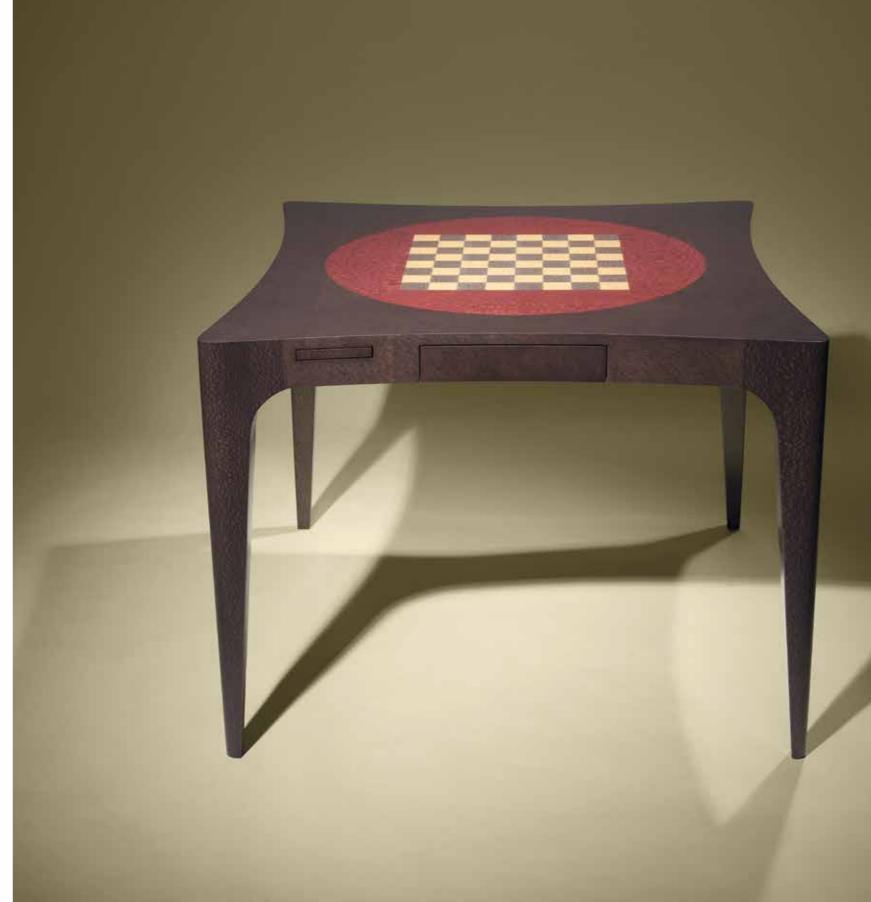

An endless passion moves us!

| KIM POUFF                                   | Page.6      | INDIGO AQUARIUM                               | Page.27                         | CANDLE PLINTH                |
|---------------------------------------------|-------------|-----------------------------------------------|---------------------------------|------------------------------|
| -Ø60 X H66CM                                |             | - 45 × 45 × H160CM                            |                                 | - 45 × 45 × H120CM           |
| INFINITY DRESSING TABLE                     | Page.8      | AUDREY SOFA                                   | Page.28                         | MARGOT SOFA                  |
| - 140 X 53 X H72CM                          | <b>.</b>    | - 220 X 80 X 150 X H70CM                      |                                 | - 190 X 85 X H61CM           |
| DUPLO U SIDEBOARD                           | Page.10     | PALACE CABINET                                | Page.29                         | VIOLET ARMCHAIR              |
| - 240 X 50 X H85CM                          | J           | - 70 × 40 × H160CM                            | J                               | -∅55 X H42CM                 |
| MARGOT SOFA                                 | Page.12     | MAGNOLYA SIDEBOARD                            | Page.32                         | ESTRUTURA, LINHA E MOVIMENTO |
| - 190 X 85 X H61CM                          | _           | - 100 X 40 X H60CM - 2 PIECES                 | -                               | ARMCHAIR                     |
| ORLA DESK                                   | Page.14     | LEAF SET OF MIRRORS SIDEBOARD                 | Page.36                         | - 63 X 60 X H66CM            |
| - 140 × 70 × H75CM                          | . ago       | - 98 X 120- BIG   80 X 75- SMALL              | . ago.oo                        | LIZZIE ARMCHAIR              |
| LIZZIE ARMCHAIR                             | Page.15     | MEANDROS SIDEBOARD                            | Page.38                         | - 93 X 85 X H66CM            |
| - 93 X 85X H66CM                            | r age.lo    | - 270 × 50 × H75CM                            | r age.oo                        | MEMORY MIRROR                |
| ROSE BEDSIDE TABLES                         | Page.16     | DIAMOND CHAISE LONGUE                         | Page /IO                        | - Ø120                       |
| - 70 × 40 × H50CM                           | ruge.lo     | - 190 X 85 X H61CM                            | ruge.40                         | GOLD FOREST CONSOLE TABLE    |
| DUPLO O BEDSIDE TABLES                      | Page.18     | DIAMOND CHAISE LONGUE                         | Page 42                         | - 160 X 60 X H75CM           |
| - 60 × 40 × H50CM                           | r age.lo    | - 190 X 85 X H61CM                            | r ugc12                         | GOLD FOREST DINING TABLE     |
| TESSA ARMCHAIRS                             | Page.20     | SET   VERTICAL & VEXA BOOKCASE                | Dage ///                        | - 220 X 110 X H75CM          |
| - 65 X 65 X H63CM                           | Puge.20     | - 400 × 40 × H200CM                           | Puge.44                         | DAMA GAME TABLE              |
| DROP CABINET                                | Page.21     | CURVE DESK                                    | Dago //7                        | - 100 X 100 X H75CM          |
| - 90 X 50 X H160CM                          | Puge.21     | - 160 X 75 X H75CM                            | Page.40 Page.42 Page.44 Page.47 | CARMIN SIDEBOARD             |
| TESSA ARMCHAIRS                             | Dago 22     | BUSSACO CABINET                               | Dago /IS                        | - 260 X 50 X H80CM           |
| - 65 X 65 X H63CM                           | Page.22     | - 90 X 50 X H160CM                            | Page.48                         | CURVE GAME TABLE             |
| MOON SIDEBOARD                              | D = = = 0.7 | ELEX COFFEE TABLE                             | D=== 50                         | - 100 X 100 X H75CM          |
| - 200 X 45 X H70CM                          | Page.23     | FLEX COFFEE TABLE - 160 X 90 X H25CM          | Page.50                         | ONYX COFFEE TABLE            |
| MOON GOLD SIDEBOARD                         | <b>5</b>    |                                               |                                 | - 55 X 55 X H55CM            |
| - 260 X 50 X H70CM                          | Page.24     | FOREVER AND EVER BUT NEVER AGAIN COFFEE TABLE | Page.51                         | MEZZO COFFEE TABLE           |
|                                             |             | - 160 × 90 × H25CM -                          |                                 | - 120 X 120 X H30CM          |
| <b>LIZZIE</b> ARMCHAIR<br>- 93 X 85 X H66CM | Page.26     |                                               |                                 |                              |
| 33 / 33 / 1100011                           |             |                                               |                                 |                              |