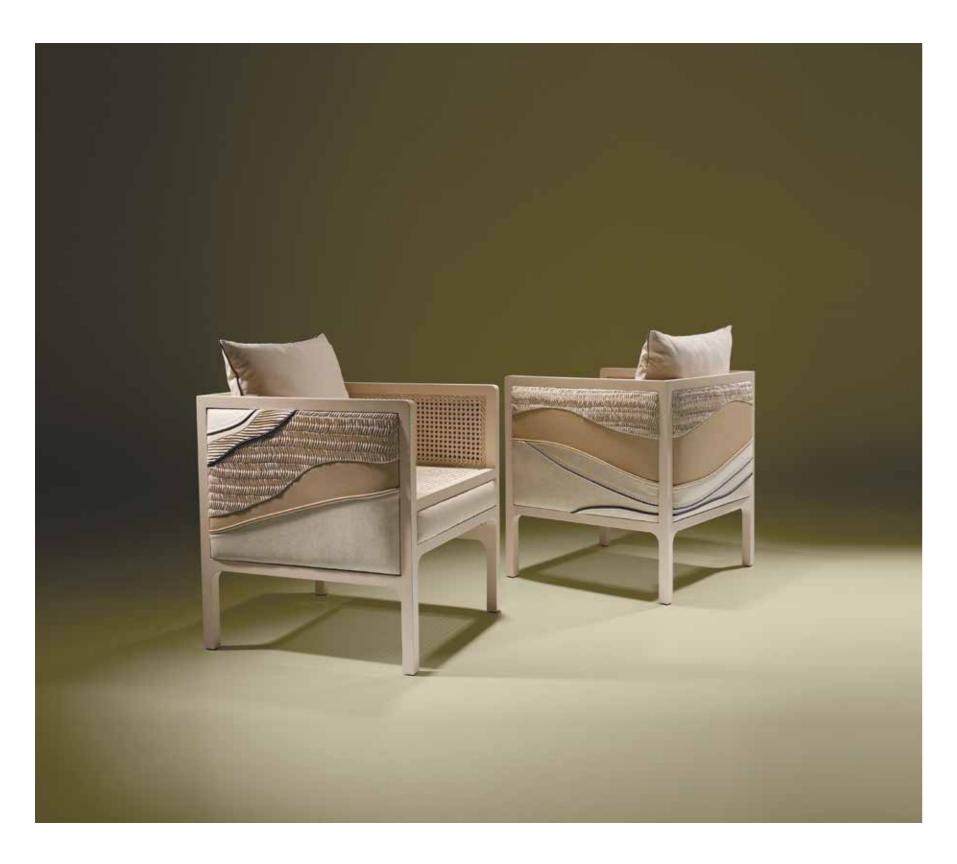

An endless passion moves us!

| KIM POUFF                                   | Page.6      | INDIGO AQUARIUM                               | Page.27                         | CANDLE PLINTH                |
|---------------------------------------------|-------------|-----------------------------------------------|---------------------------------|------------------------------|
| -Ø60 X H66CM                                |             | - 45 × 45 × H160CM                            |                                 | - 45 × 45 × H120CM           |
| INFINITY DRESSING TABLE                     | Page.8      | AUDREY SOFA                                   | Page.28                         | MARGOT SOFA                  |
| - 140 X 53 X H72CM                          | <b>.</b>    | - 220 X 80 X 150 X H70CM                      |                                 | - 190 X 85 X H61CM           |
| DUPLO U SIDEBOARD                           | Page.10     | PALACE CABINET                                | Page.29                         | VIOLET ARMCHAIR              |
| - 240 X 50 X H85CM                          | J           | - 70 × 40 × H160CM                            | J                               | -∅55 X H42CM                 |
| MARGOT SOFA                                 | Page.12     | MAGNOLYA SIDEBOARD                            | Page.32                         | ESTRUTURA, LINHA E MOVIMENTO |
| - 190 X 85 X H61CM                          | _           | - 100 X 40 X H60CM - 2 PIECES                 | -                               | ARMCHAIR                     |
| ORLA DESK                                   | Page.14     | LEAF SET OF MIRRORS SIDEBOARD                 | Page.36                         | - 63 X 60 X H66CM            |
| - 140 × 70 × H75CM                          | . ago       | - 98 X 120- BIG   80 X 75- SMALL              | . ago.oo                        | LIZZIE ARMCHAIR              |
| LIZZIE ARMCHAIR                             | Page.15     | MEANDROS SIDEBOARD                            | Page.38                         | - 93 X 85 X H66CM            |
| - 93 X 85X H66CM                            | r age.lo    | - 270 × 50 × H75CM                            | r age.oo                        | MEMORY MIRROR                |
| ROSE BEDSIDE TABLES                         | Page.16     | DIAMOND CHAISE LONGUE                         | Page /IO                        | - Ø120                       |
| - 70 × 40 × H50CM                           | ruge.lo     | - 190 X 85 X H61CM                            | ruge.40                         | GOLD FOREST CONSOLE TABLE    |
| DUPLO O BEDSIDE TABLES                      | Page.18     | DIAMOND CHAISE LONGUE                         | Page 42                         | - 160 X 60 X H75CM           |
| - 60 × 40 × H50CM                           | r age.lo    | - 190 X 85 X H61CM                            | r ugc12                         | GOLD FOREST DINING TABLE     |
| TESSA ARMCHAIRS                             | Page.20     | SET   VERTICAL & VEXA BOOKCASE                | Dage ///                        | - 220 X 110 X H75CM          |
| - 65 X 65 X H63CM                           | Puge.20     | - 400 × 40 × H200CM                           | Puge.44                         | DAMA GAME TABLE              |
| DROP CABINET                                | Page.21     | CURVE DESK                                    | Dago //7                        | - 100 X 100 X H75CM          |
| - 90 X 50 X H160CM                          | Puge.21     | - 160 X 75 X H75CM                            | Page.40 Page.42 Page.44 Page.47 | CARMIN SIDEBOARD             |
| TESSA ARMCHAIRS                             | Dago 22     | BUSSACO CABINET                               | Dago /IS                        | - 260 X 50 X H80CM           |
| - 65 X 65 X H63CM                           | Page.22     | - 90 X 50 X H160CM                            | Page.48                         | CURVE GAME TABLE             |
| MOON SIDEBOARD                              | D = = = 0.7 | ELEX COFFEE TABLE                             | D=== 50                         | - 100 X 100 X H75CM          |
| - 200 X 45 X H70CM                          | Page.23     | FLEX COFFEE TABLE - 160 X 90 X H25CM          | Page.50                         | ONYX COFFEE TABLE            |
| MOON GOLD SIDEBOARD                         | <b>5</b>    |                                               |                                 | - 55 X 55 X H55CM            |
| - 260 X 50 X H70CM                          | Page.24     | FOREVER AND EVER BUT NEVER AGAIN COFFEE TABLE | Page.51                         | MEZZO COFFEE TABLE           |
|                                             |             | - 160 × 90 × H25CM -                          |                                 | - 120 X 120 X H30CM          |
| <b>LIZZIE</b> ARMCHAIR<br>- 93 X 85 X H66CM | Page.26     |                                               |                                 |                              |
| 33 / 33 / 1100011                           |             |                                               |                                 |                              |

| CANDLE PLINTH - 45 × 45 × H120CM                              | Page.53 | OFF INN CABINET - 40 × 40 × H200CM                              | Page.74 |
|---------------------------------------------------------------|---------|-----------------------------------------------------------------|---------|
| <b>MARGOT</b> SOFA<br>- 190 X 85 X H61CM                      | Page.56 | <b>NA BOX</b> ARMCHAIR  - 66 × 66 × H66CM                       | Page.75 |
| VIOLET ARMCHAIR -Ø55 X H42CM                                  | Page.57 | MARIE DRESSING TABLE - 140 X 40 X H75CM                         | Page.76 |
| ESTRUTURA, LINHA E MOVIMENTO<br>ARMCHAIR<br>- 63 × 60 × H66CM | Page.58 | THE UNPURGED IMAGES  OF MARIE REMAIN VANITY  - 140 × 40 × H75CM | Page.78 |
| LIZZIE ARMCHAIR - 93 × 85 × H66CM                             | Page.60 | <b>OVAL</b> BEDSIDE TABLE - 70 × 40 × H50CM                     | Page.80 |
| MEMORY MIRROR<br>- Ø120                                       | Page.61 | ITALY BEDSIDE TABLE - 70 × 40 × H50CM                           | Page.81 |
| GOLD FOREST CONSOLE TABLE - 160 X 60 X H75CM                  | Page.62 | ALICE DRESSING TABLE - 160 X 60 X H75CM                         | Page.83 |
| GOLD FOREST DINING TABLE - 220 X 110 X H75CM                  | Page.65 | MOON SIDEBOARD<br>- 220 x 50 x h70cm                            | Page.84 |
| DAMA GAME TABLE - 100 X 100 X H75CM                           | Page.66 | VENEZIA SIDEBOARD<br>- 220 x 50 x h90cm                         | Page.86 |
| CARMIN SIDEBOARD<br>- 260 X 50 X H80CM                        | Page.68 | <b>MEZZO</b> HALL<br>- 140 × 140 × H75CM                        | Page.87 |
| CURVE GAME TABLE - 100 X 100 X H75CM                          | Page.69 | OFF INN DINING TABLE - 240 X 100 X H74CM                        | Page.88 |
| ONYX COFFEE TABLE - 55 X 55 X H55CM                           | Page.71 | DUPLO U CONSOLE TABLE - 120 x 35 x h80cm                        | Page.90 |
| MEZZO COFFEE TABLE                                            | Page.73 |                                                                 |         |