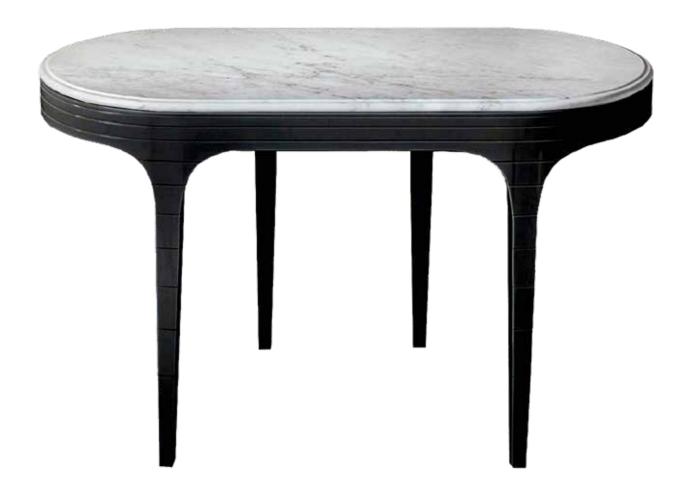

An endless passion moves us!

| KIM POUFF                                   | Page.6      | INDIGO AQUARIUM                               | Page.27                         | CANDLE PLINTH                |
|---------------------------------------------|-------------|-----------------------------------------------|---------------------------------|------------------------------|
| -Ø60 X H66CM                                |             | - 45 × 45 × H160CM                            |                                 | - 45 × 45 × H120CM           |
| INFINITY DRESSING TABLE                     | Page.8      | AUDREY SOFA                                   | Page.28                         | MARGOT SOFA                  |
| - 140 X 53 X H72CM                          | <b>.</b>    | - 220 X 80 X 150 X H70CM                      |                                 | - 190 X 85 X H61CM           |
| DUPLO U SIDEBOARD                           | Page.10     | PALACE CABINET                                | Page.29                         | VIOLET ARMCHAIR              |
| - 240 X 50 X H85CM                          | J           | - 70 × 40 × H160CM                            | J                               | -∅55 X H42CM                 |
| MARGOT SOFA                                 | Page.12     | MAGNOLYA SIDEBOARD                            | Page.32                         | ESTRUTURA, LINHA E MOVIMENTO |
| - 190 X 85 X H61CM                          | _           | - 100 X 40 X H60CM - 2 PIECES                 | -                               | ARMCHAIR                     |
| ORLA DESK                                   | Page.14     | LEAF SET OF MIRRORS SIDEBOARD                 | Page.36                         | - 63 X 60 X H66CM            |
| - 140 × 70 × H75CM                          | . ago       | - 98 X 120- BIG   80 X 75- SMALL              | . ago.oo                        | LIZZIE ARMCHAIR              |
| LIZZIE ARMCHAIR                             | Page.15     | MEANDROS SIDEBOARD                            | Page.38                         | - 93 X 85 X H66CM            |
| - 93 X 85X H66CM                            | r age.lo    | - 270 × 50 × H75CM                            | r age.oo                        | MEMORY MIRROR                |
| ROSE BEDSIDE TABLES                         | Page.16     | DIAMOND CHAISE LONGUE                         | Page /IO                        | - Ø120                       |
| - 70 × 40 × H50CM                           | ruge.lo     | - 190 X 85 X H61CM                            | ruge.40                         | GOLD FOREST CONSOLE TABLE    |
| DUPLO O BEDSIDE TABLES                      | Page.18     | DIAMOND CHAISE LONGUE                         | Page 42                         | - 160 X 60 X H75CM           |
| - 60 × 40 × H50CM                           | r age.lo    | - 190 X 85 X H61CM                            | r ugc12                         | GOLD FOREST DINING TABLE     |
| TESSA ARMCHAIRS                             | Page.20     | SET   VERTICAL & VEXA BOOKCASE                | Dage ///                        | - 220 X 110 X H75CM          |
| - 65 X 65 X H63CM                           | Puge.20     | - 400 × 40 × H200CM                           | Puge.44                         | DAMA GAME TABLE              |
| DROP CABINET                                | Page.21     | CURVE DESK                                    | Dago //7                        | - 100 X 100 X H75CM          |
| - 90 X 50 X H160CM                          | Puge.21     | - 160 X 75 X H75CM                            | Page.40 Page.42 Page.44 Page.47 | CARMIN SIDEBOARD             |
| TESSA ARMCHAIRS                             | Dago 22     | BUSSACO CABINET                               | Dago /IS                        | - 260 X 50 X H80CM           |
| - 65 X 65 X H63CM                           | Page.22     | - 90 X 50 X H160CM                            | Page.48                         | CURVE GAME TABLE             |
| MOON SIDEBOARD                              | D = = = 0.7 | ELEX COFFEE TABLE                             | D=== 50                         | - 100 X 100 X H75CM          |
| - 200 X 45 X H70CM                          | Page.23     | FLEX COFFEE TABLE - 160 X 90 X H25CM          | Page.50                         | ONYX COFFEE TABLE            |
| MOON GOLD SIDEBOARD                         | <b>5</b>    |                                               |                                 | - 55 X 55 X H55CM            |
| - 260 X 50 X H70CM                          | Page.24     | FOREVER AND EVER BUT NEVER AGAIN COFFEE TABLE | Page.51                         | MEZZO COFFEE TABLE           |
|                                             |             | - 160 × 90 × H25CM -                          |                                 | - 120 X 120 X H30CM          |
| <b>LIZZIE</b> ARMCHAIR<br>- 93 X 85 X H66CM | Page.26     |                                               |                                 |                              |
| 33 / 33 / 1100011                           |             |                                               |                                 |                              |