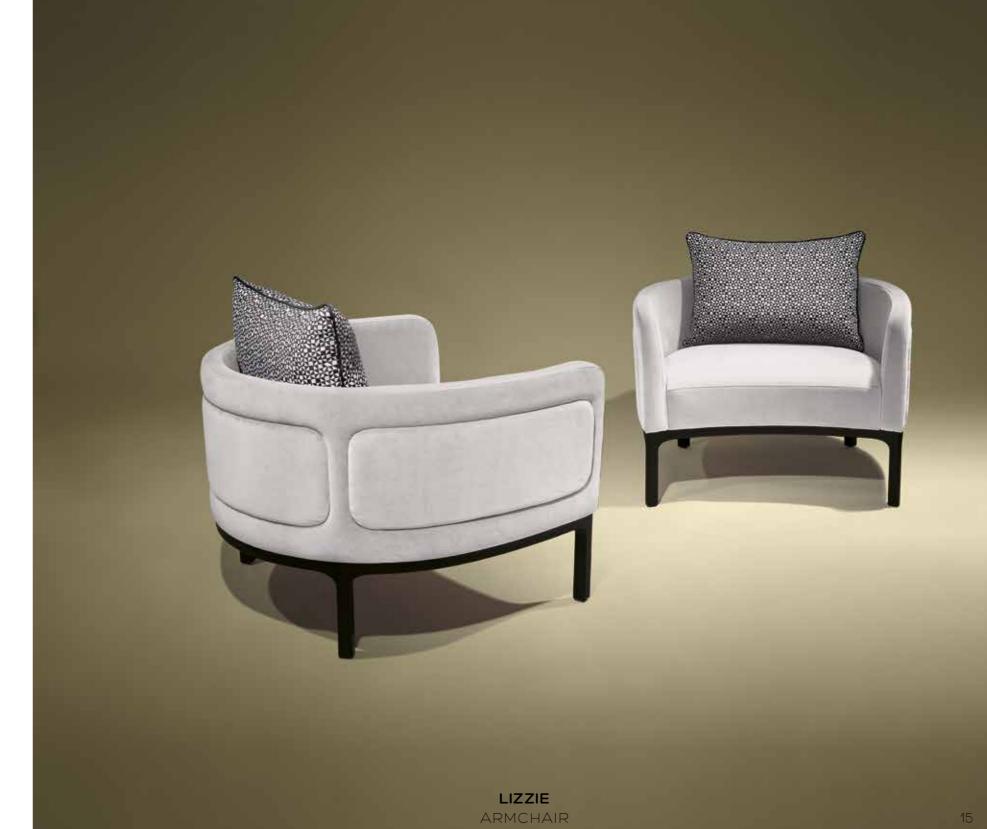

An endless passion moves us!

| KIM POUFF                                   | Page.6      | INDIGO AQUARIUM                               | Page.27                         | CANDLE PLINTH                |
|---------------------------------------------|-------------|-----------------------------------------------|---------------------------------|------------------------------|
| -Ø60 X H66CM                                |             | - 45 × 45 × H160CM                            |                                 | - 45 × 45 × H120CM           |
| INFINITY DRESSING TABLE                     | Page.8      | AUDREY SOFA                                   | Page.28                         | MARGOT SOFA                  |
| - 140 X 53 X H72CM                          | <b>.</b>    | - 220 X 80 X 150 X H70CM                      |                                 | - 190 X 85 X H61CM           |
| DUPLO U SIDEBOARD                           | Page.10     | PALACE CABINET                                | Page.29                         | VIOLET ARMCHAIR              |
| - 240 X 50 X H85CM                          | J           | - 70 × 40 × H160CM                            | J                               | -∅55 X H42CM                 |
| MARGOT SOFA                                 | Page.12     | MAGNOLYA SIDEBOARD                            | Page.32                         | ESTRUTURA, LINHA E MOVIMENTO |
| - 190 X 85 X H61CM                          | _           | - 100 X 40 X H60CM - 2 PIECES                 | -                               | ARMCHAIR                     |
| ORLA DESK                                   | Page.14     | LEAF SET OF MIRRORS SIDEBOARD                 | Page.36                         | - 63 X 60 X H66CM            |
| - 140 × 70 × H75CM                          | . ago       | - 98 X 120- BIG   80 X 75- SMALL              | . ago.oo                        | LIZZIE ARMCHAIR              |
| LIZZIE ARMCHAIR                             | Page.15     | MEANDROS SIDEBOARD                            | Page.38                         | - 93 X 85 X H66CM            |
| - 93 X 85X H66CM                            | r age.lo    | - 270 × 50 × H75CM                            | r age.oo                        | MEMORY MIRROR                |
| ROSE BEDSIDE TABLES                         | Page.16     | DIAMOND CHAISE LONGUE                         | Page /IO                        | - Ø120                       |
| - 70 × 40 × H50CM                           | ruge.lo     | - 190 X 85 X H61CM                            | ruge.40                         | GOLD FOREST CONSOLE TABLE    |
| DUPLO O BEDSIDE TABLES                      | Page.18     | DIAMOND CHAISE LONGUE                         | Page 42                         | - 160 X 60 X H75CM           |
| - 60 × 40 × H50CM                           | r age.lo    | - 190 X 85 X H61CM                            | r ugc12                         | GOLD FOREST DINING TABLE     |
| TESSA ARMCHAIRS                             | Page.20     | SET   VERTICAL & VEXA BOOKCASE                | Dage ///                        | - 220 X 110 X H75CM          |
| - 65 X 65 X H63CM                           | Puge.20     | - 400 × 40 × H200CM                           | Puge.44                         | DAMA GAME TABLE              |
| DROP CABINET                                | Page.21     | CURVE DESK                                    | Dago //7                        | - 100 X 100 X H75CM          |
| - 90 X 50 X H160CM                          | Puge.21     | - 160 X 75 X H75CM                            | Page.40 Page.42 Page.44 Page.47 | CARMIN SIDEBOARD             |
| TESSA ARMCHAIRS                             | Dago 22     | BUSSACO CABINET                               | Dago /IS                        | - 260 X 50 X H80CM           |
| - 65 X 65 X H63CM                           | Page.22     | - 90 X 50 X H160CM                            | Page.48                         | CURVE GAME TABLE             |
| MOON SIDEBOARD                              | D = = = 0.7 | ELEX COFFEE TABLE                             | D=== 50                         | - 100 X 100 X H75CM          |
| - 200 X 45 X H70CM                          | Page.23     | FLEX COFFEE TABLE - 160 X 90 X H25CM          | Page.50                         | ONYX COFFEE TABLE            |
| MOON GOLD SIDEBOARD                         | <b>5</b>    |                                               |                                 | - 55 X 55 X H55CM            |
| - 260 X 50 X H70CM                          | Page.24     | FOREVER AND EVER BUT NEVER AGAIN COFFEE TABLE | Page.51                         | MEZZO COFFEE TABLE           |
|                                             |             | - 160 × 90 × H25CM -                          |                                 | - 120 X 120 X H30CM          |
| <b>LIZZIE</b> ARMCHAIR<br>- 93 X 85 X H66CM | Page.26     |                                               |                                 |                              |
| 33 / 33 / 1100011                           |             |                                               |                                 |                              |

KIM POUFF

13

ROSE BEDSIDE TABLES

DUPLO O
BEDSIDE TABLES WITH DRAWERS

MOON GOLD Sideboard

MAGNOLYA Sideboard

LEAF SET OF MIRRORS WITH METAL FRAME & SIDEBOARD
SIDEBOARD

**DIAMOND**CHAISE LONGUE