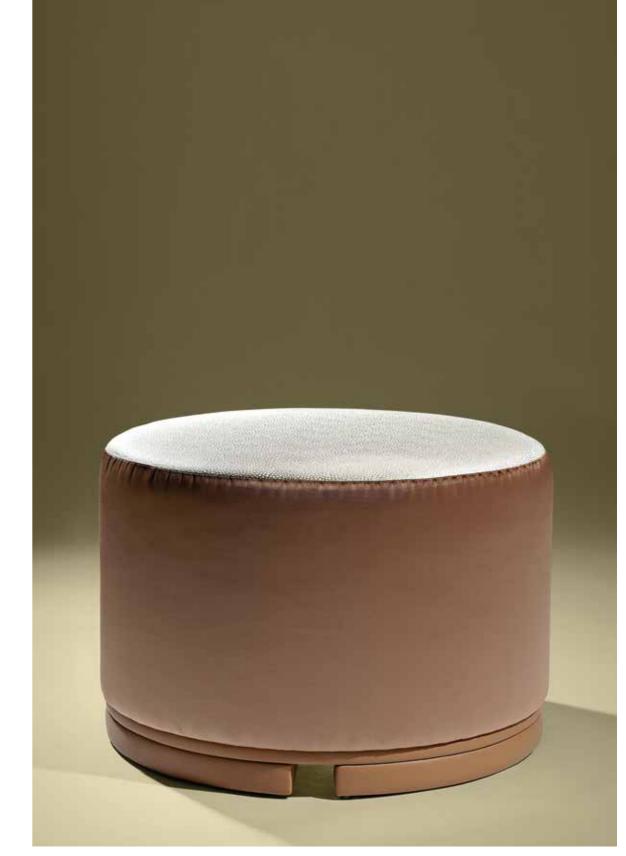

KIM POUFF

13

ROSE BEDSIDE TABLES

DUPLO O
BEDSIDE TABLES WITH DRAWERS

MOON GOLD Sideboard

MAGNOLYA Sideboard

LEAF SET OF MIRRORS WITH METAL FRAME & SIDEBOARD
SIDEBOARD

**DIAMOND**CHAISE LONGUE