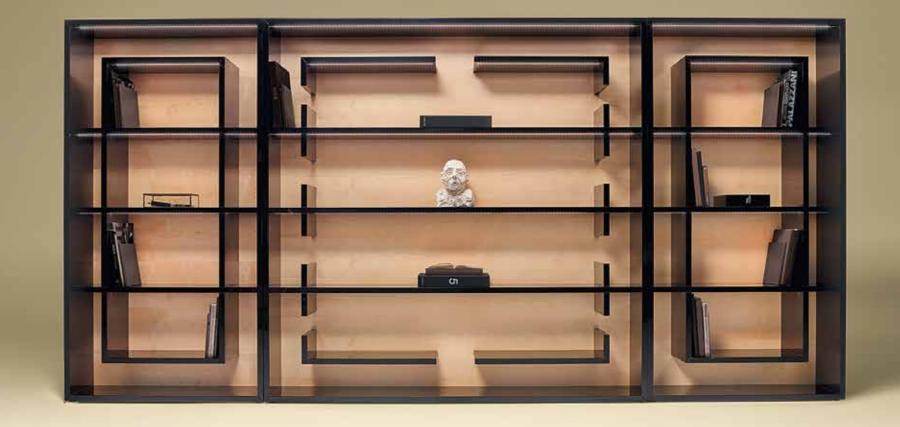

PALACE CABINET | OFF INN DINING TABLE

**DIAMOND**CHAISE LONGUE WITH DEDAR FABRIC

VEXA BOOKCASE SET | VERTICAL & VEXA BOOKCASE

BUSSACO WITH ARTISTIC INTERVENTION BY DUARTE GUEDES

CABINET

FLEX COFFEE TABLE | INTERIOR DESIGN BY GRAZIELA MADEIRA