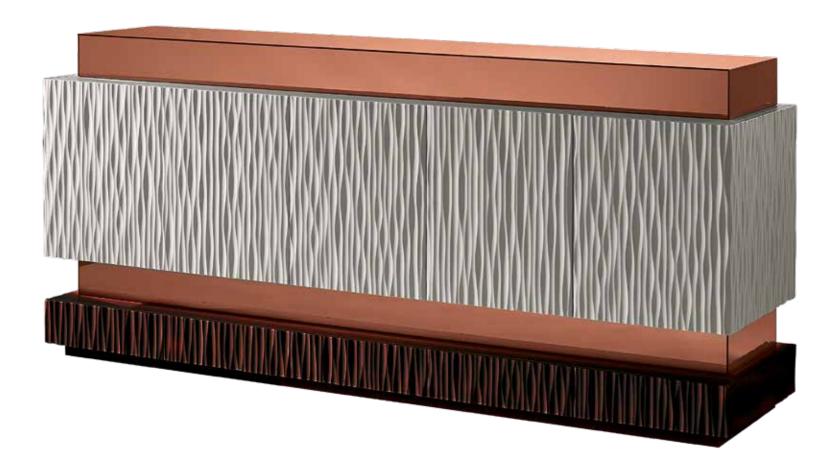

KIM POUFF

13

ROSE BEDSIDE TABLES

DUPLO O
BEDSIDE TABLES WITH DRAWERS

MOON GOLD Sideboard

MAGNOLYA Sideboard

LEAF SET OF MIRRORS WITH METAL FRAME & SIDEBOARD
SIDEBOARD

**DIAMOND**CHAISE LONGUE