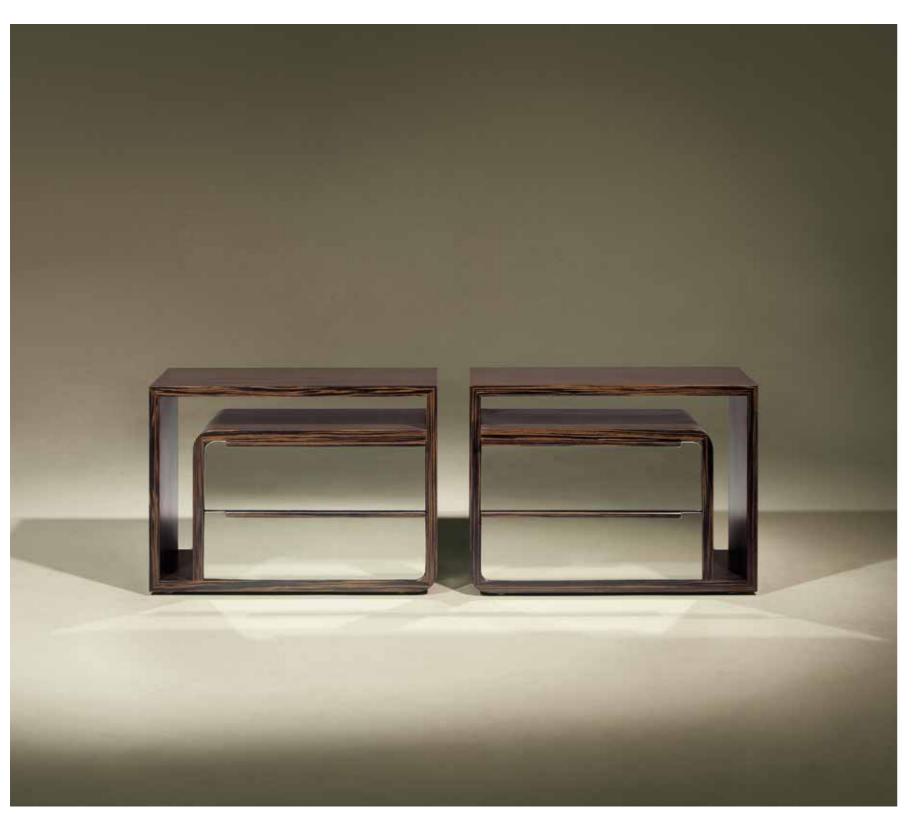

KIM POUFF

13

ROSE BEDSIDE TABLES

DUPLO O
BEDSIDE TABLES WITH DRAWERS

MOON GOLD Sideboard

MAGNOLYA Sideboard

LEAF SET OF MIRRORS WITH METAL FRAME & SIDEBOARD
SIDEBOARD

**DIAMOND**CHAISE LONGUE