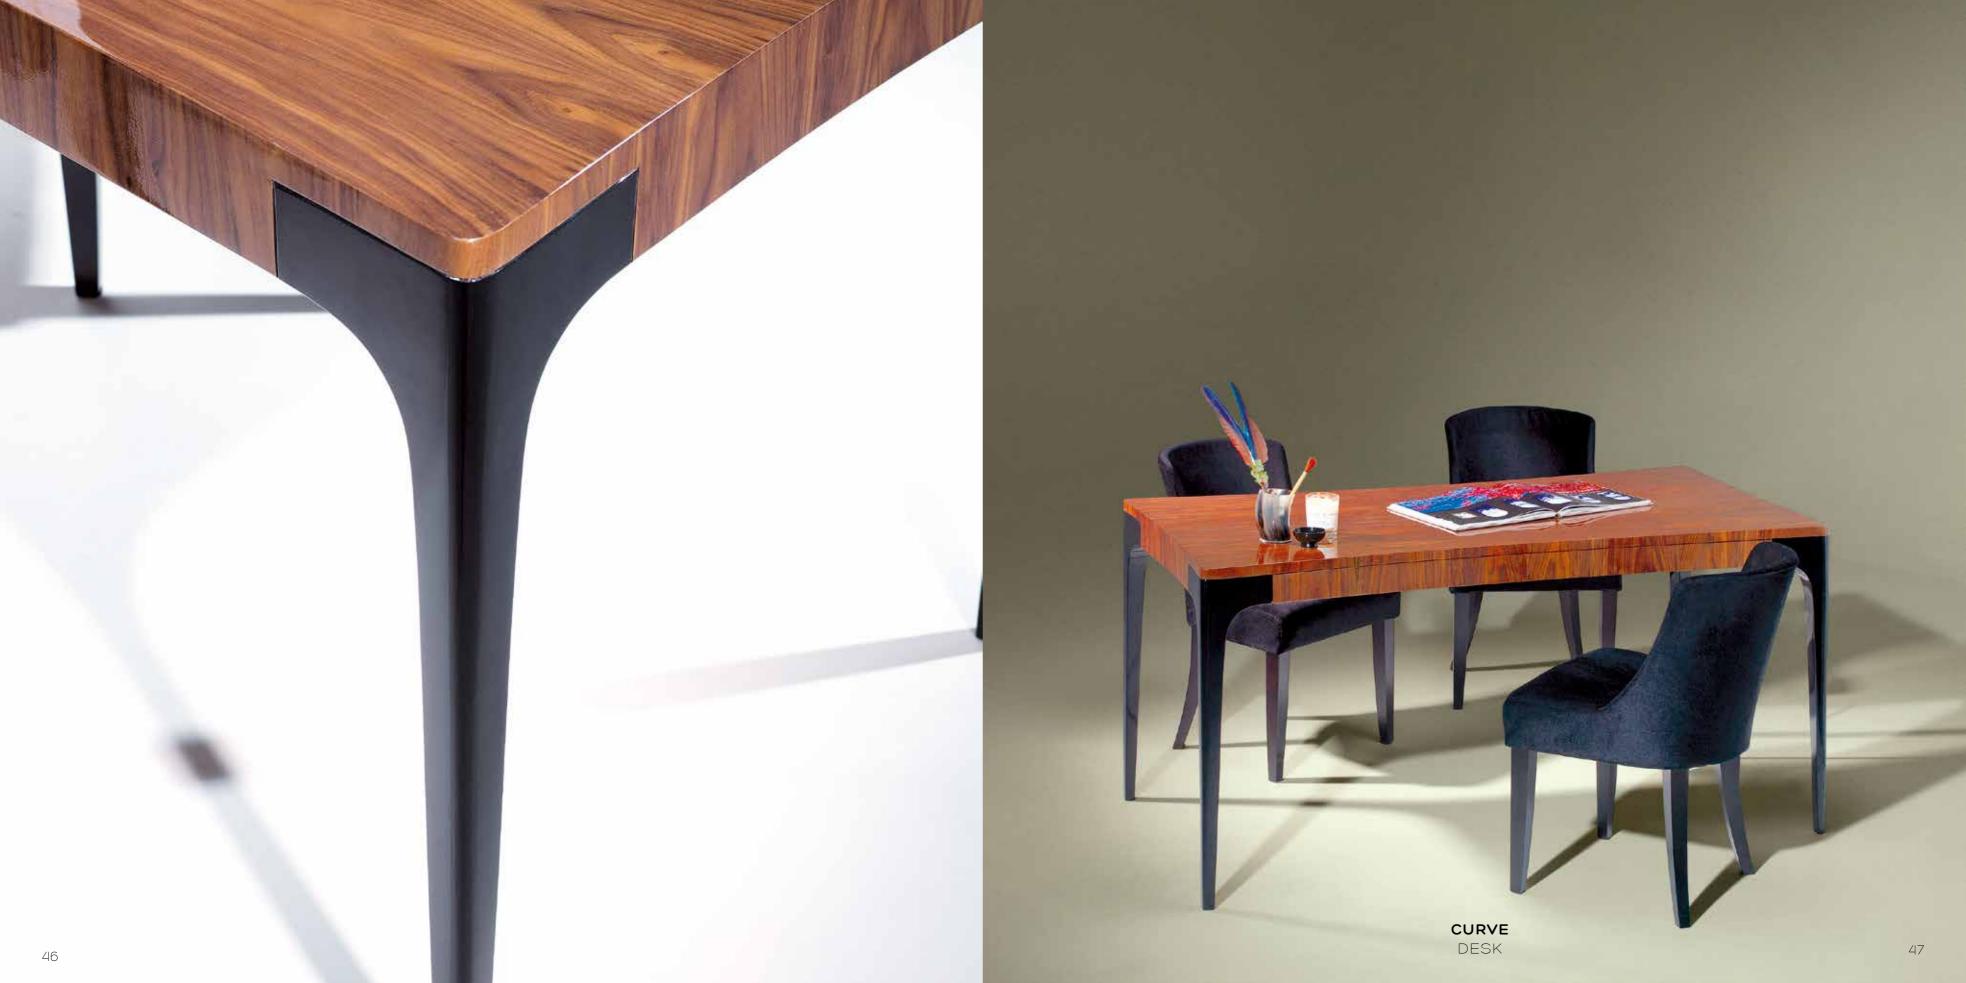

An endless passion moves us!

| KIM POUFF                                   | Page.6      | INDIGO AQUARIUM                               | Page.27                         | CANDLE PLINTH                |
|---------------------------------------------|-------------|-----------------------------------------------|---------------------------------|------------------------------|
| -Ø60 X H66CM                                |             | - 45 × 45 × H160CM                            |                                 | - 45 × 45 × H120CM           |
| INFINITY DRESSING TABLE                     | Page.8      | AUDREY SOFA                                   | Page.28                         | MARGOT SOFA                  |
| - 140 X 53 X H72CM                          | <b>.</b>    | - 220 X 80 X 150 X H70CM                      |                                 | - 190 X 85 X H61CM           |
| DUPLO U SIDEBOARD                           | Page.10     | PALACE CABINET                                | Page.29                         | VIOLET ARMCHAIR              |
| - 240 X 50 X H85CM                          | J           | - 70 × 40 × H160CM                            | J                               | -∅55 X H42CM                 |
| MARGOT SOFA                                 | Page.12     | MAGNOLYA SIDEBOARD                            | Page.32                         | ESTRUTURA, LINHA E MOVIMENTO |
| - 190 X 85 X H61CM                          | _           | - 100 X 40 X H60CM - 2 PIECES                 | -                               | ARMCHAIR                     |
| ORLA DESK                                   | Page.14     | LEAF SET OF MIRRORS SIDEBOARD                 | Page.36                         | - 63 X 60 X H66CM            |
| - 140 × 70 × H75CM                          | . ago       | - 98 X 120- BIG   80 X 75- SMALL              | . ago.oo                        | LIZZIE ARMCHAIR              |
| LIZZIE ARMCHAIR                             | Page.15     | MEANDROS SIDEBOARD                            | Page.38                         | - 93 X 85 X H66CM            |
| - 93 X 85X H66CM                            | r age.lo    | - 270 × 50 × H75CM                            | r age.oo                        | MEMORY MIRROR                |
| ROSE BEDSIDE TABLES                         | Page.16     | DIAMOND CHAISE LONGUE                         | Page /IO                        | - Ø120                       |
| - 70 × 40 × H50CM                           | ruge.lo     | - 190 X 85 X H61CM                            | ruge.40                         | GOLD FOREST CONSOLE TABLE    |
| DUPLO O BEDSIDE TABLES                      | Page.18     | DIAMOND CHAISE LONGUE                         | Page 42                         | - 160 X 60 X H75CM           |
| - 60 × 40 × H50CM                           | r age.lo    | - 190 X 85 X H61CM                            | r ugc12                         | GOLD FOREST DINING TABLE     |
| TESSA ARMCHAIRS                             | Page.20     | SET   VERTICAL & VEXA BOOKCASE                | Dage ///                        | - 220 X 110 X H75CM          |
| - 65 X 65 X H63CM                           | Puge.20     | - 400 × 40 × H200CM                           | Puge.44                         | DAMA GAME TABLE              |
| DROP CABINET                                | Page.21     | CURVE DESK                                    | Dago //7                        | - 100 X 100 X H75CM          |
| - 90 X 50 X H160CM                          | Puge.21     | - 160 X 75 X H75CM                            | Page.40 Page.42 Page.44 Page.47 | CARMIN SIDEBOARD             |
| TESSA ARMCHAIRS                             | Dago 22     | BUSSACO CABINET                               | Dago /IS                        | - 260 X 50 X H80CM           |
| - 65 X 65 X H63CM                           | Page.22     | - 90 X 50 X H160CM                            | Page.48                         | CURVE GAME TABLE             |
| MOON SIDEBOARD                              | D = = = 0.7 | ELEX COFFEE TABLE                             | D=== 50                         | - 100 X 100 X H75CM          |
| - 200 X 45 X H70CM                          | Page.23     | FLEX COFFEE TABLE - 160 X 90 X H25CM          | Page.50                         | ONYX COFFEE TABLE            |
| MOON GOLD SIDEBOARD                         | <b>5</b>    |                                               |                                 | - 55 X 55 X H55CM            |
| - 260 X 50 X H70CM                          | Page.24     | FOREVER AND EVER BUT NEVER AGAIN COFFEE TABLE | Page.51                         | MEZZO COFFEE TABLE           |
|                                             |             | - 160 × 90 × H25CM -                          |                                 | - 120 X 120 X H30CM          |
| <b>LIZZIE</b> ARMCHAIR<br>- 93 X 85 X H66CM | Page.26     |                                               |                                 |                              |
| 33 / 33 / 1100011                           |             |                                               |                                 |                              |