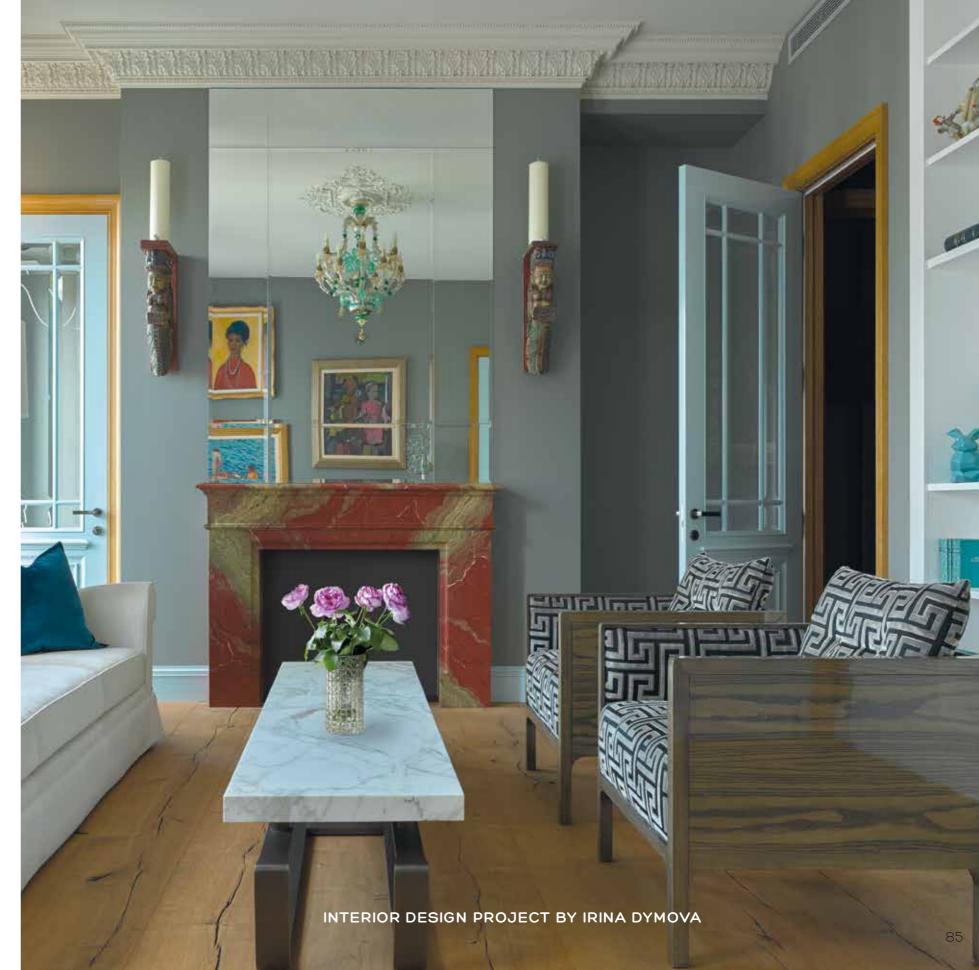

PALACE CABINET | OFF INN DINING TABLE

**DIAMOND**CHAISE LONGUE WITH DEDAR FABRIC

VEXA BOOKCASE SET | VERTICAL & VEXA BOOKCASE

BUSSACO WITH ARTISTIC INTERVENTION BY DUARTE GUEDES

CABINET

FLEX COFFEE TABLE | INTERIOR DESIGN BY GRAZIELA MADEIRA