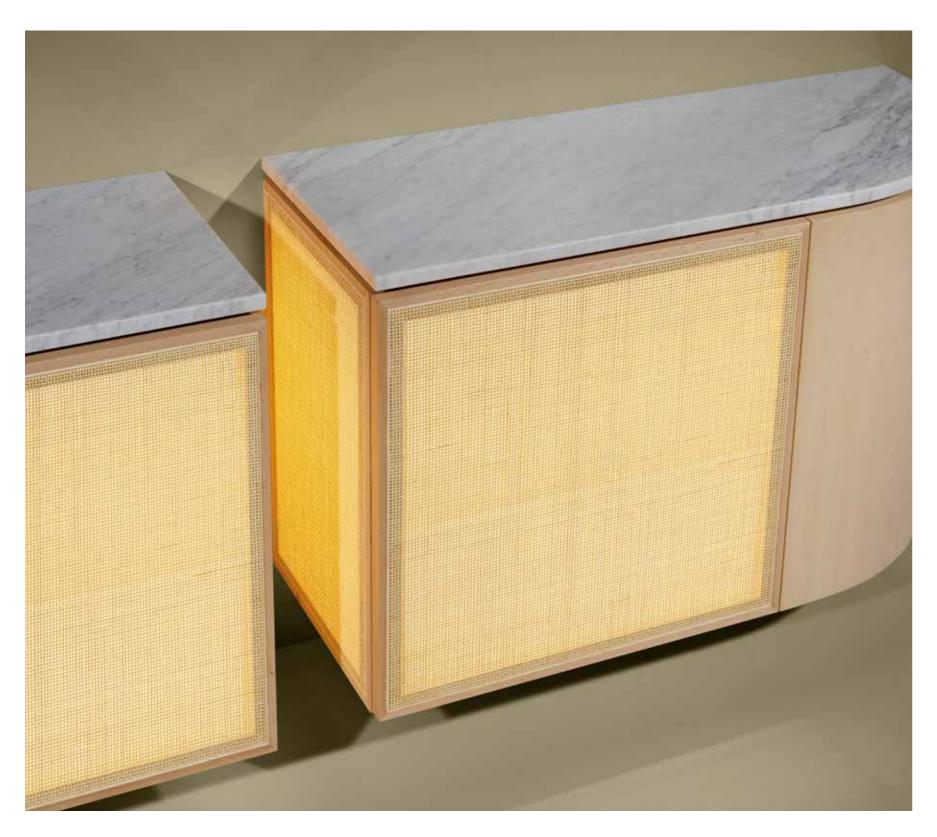

KIM POUFF

13

ROSE BEDSIDE TABLES

DUPLO O
BEDSIDE TABLES WITH DRAWERS

MOON GOLD Sideboard

MAGNOLYA Sideboard

LEAF SET OF MIRRORS WITH METAL FRAME & SIDEBOARD
SIDEBOARD

**DIAMOND**CHAISE LONGUE