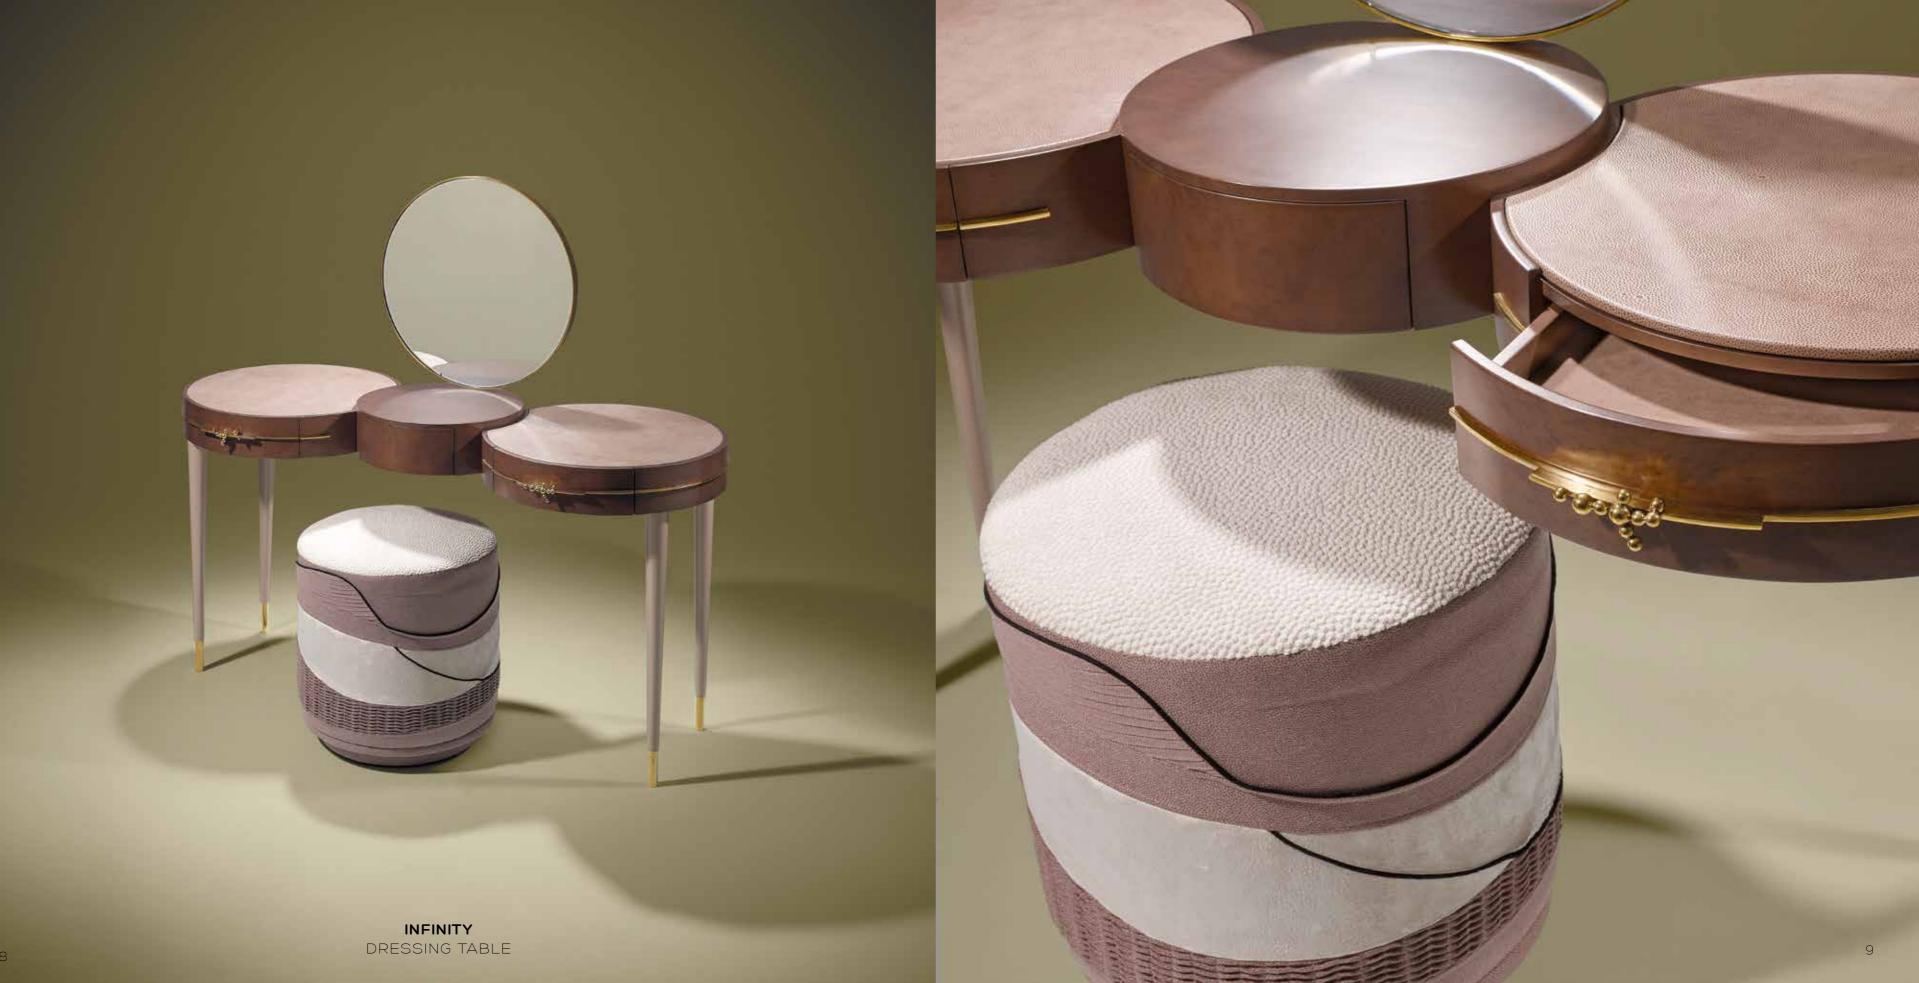

KIM POUFF

13

ROSE BEDSIDE TABLES

DUPLO O
BEDSIDE TABLES WITH DRAWERS

MOON GOLD Sideboard

MAGNOLYA Sideboard

LEAF SET OF MIRRORS WITH METAL FRAME & SIDEBOARD
SIDEBOARD

**DIAMOND**CHAISE LONGUE