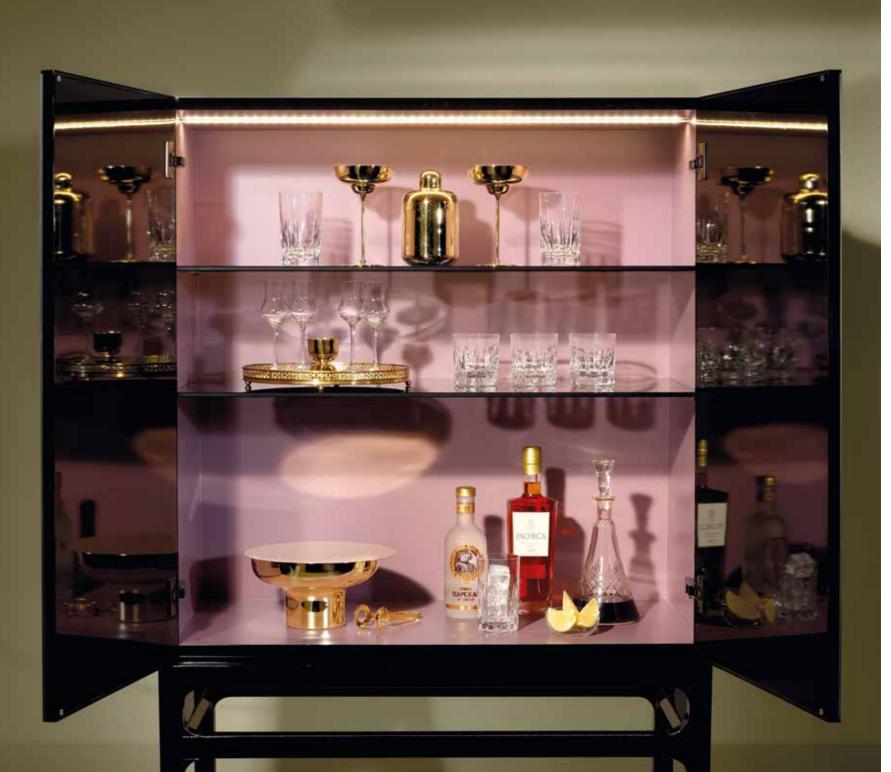

PALACE CABINET | OFF INN DINING TABLE

**DIAMOND**CHAISE LONGUE WITH DEDAR FABRIC

VEXA BOOKCASE SET | VERTICAL & VEXA BOOKCASE

BUSSACO WITH ARTISTIC INTERVENTION BY DUARTE GUEDES

CABINET

FLEX COFFEE TABLE | INTERIOR DESIGN BY GRAZIELA MADEIRA