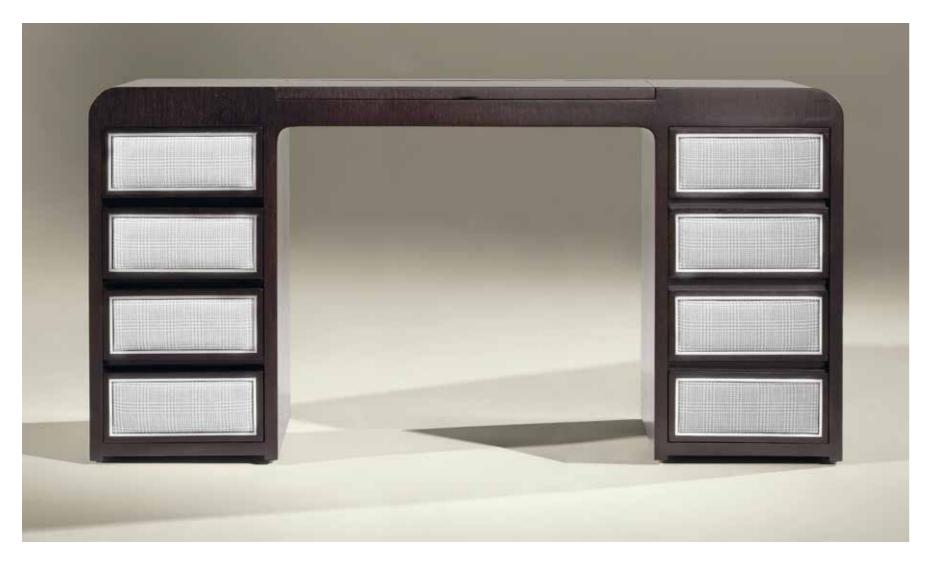

| CANDLE PLINTH - 45 × 45 × H120CM                              | Page.53 | OFF INN CABINET - 40 × 40 × H200CM                              | Page.74 |
|---------------------------------------------------------------|---------|-----------------------------------------------------------------|---------|
| <b>MARGOT</b> SOFA<br>- 190 X 85 X H61CM                      | Page.56 | <b>NA BOX</b> ARMCHAIR  - 66 × 66 × H66CM                       | Page.75 |
| VIOLET ARMCHAIR -Ø55 X H42CM                                  | Page.57 | MARIE DRESSING TABLE - 140 X 40 X H75CM                         | Page.76 |
| ESTRUTURA, LINHA E MOVIMENTO<br>ARMCHAIR<br>- 63 × 60 × H66CM | Page.58 | THE UNPURGED IMAGES  OF MARIE REMAIN VANITY  - 140 × 40 × H75CM | Page.78 |
| LIZZIE ARMCHAIR - 93 × 85 × H66CM                             | Page.60 | <b>OVAL</b> BEDSIDE TABLE - 70 × 40 × H50CM                     | Page.80 |
| MEMORY MIRROR<br>- Ø120                                       | Page.61 | ITALY BEDSIDE TABLE - 70 × 40 × H50CM                           | Page.81 |
| GOLD FOREST CONSOLE TABLE - 160 X 60 X H75CM                  | Page.62 | ALICE DRESSING TABLE - 160 X 60 X H75CM                         | Page.83 |
| GOLD FOREST DINING TABLE - 220 X 110 X H75CM                  | Page.65 | MOON SIDEBOARD<br>- 220 x 50 x h70cm                            | Page.84 |
| DAMA GAME TABLE - 100 X 100 X H75CM                           | Page.66 | VENEZIA SIDEBOARD<br>- 220 x 50 x h90cm                         | Page.86 |
| CARMIN SIDEBOARD<br>- 260 X 50 X H80CM                        | Page.68 | <b>MEZZO</b> HALL<br>- 140 × 140 × H75CM                        | Page.87 |
| CURVE GAME TABLE - 100 X 100 X H75CM                          | Page.69 | OFF INN DINING TABLE - 240 X 100 X H74CM                        | Page.88 |
| ONYX COFFEE TABLE - 55 X 55 X H55CM                           | Page.71 | DUPLO U CONSOLE TABLE - 120 x 35 x h80cm                        | Page.90 |
| MEZZO COFFEE TABLE                                            | Page.73 |                                                                 |         |