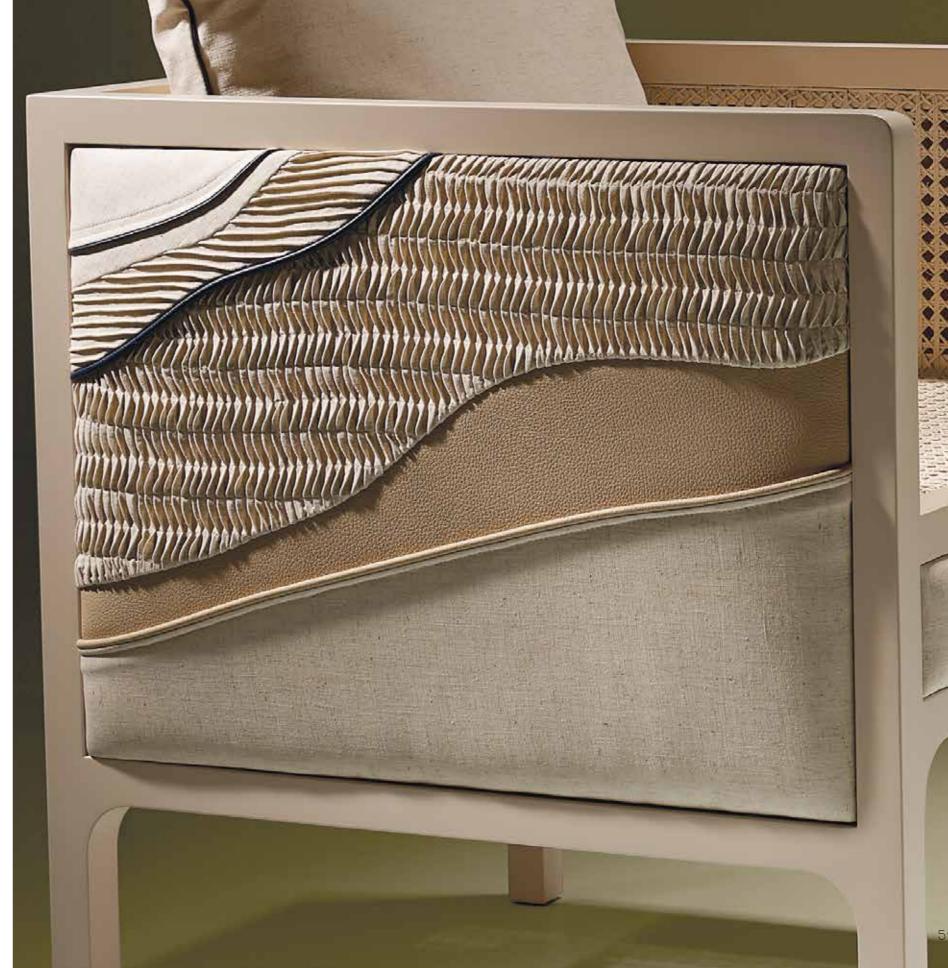

An endless passion moves us!

| KIM POUFF                                   | Page.6      | INDIGO AQUARIUM                               | Page.27                         | CANDLE PLINTH                |
|---------------------------------------------|-------------|-----------------------------------------------|---------------------------------|------------------------------|
| -Ø60 X H66CM                                |             | - 45 × 45 × H160CM                            |                                 | - 45 × 45 × H120CM           |
| INFINITY DRESSING TABLE                     | Page.8      | AUDREY SOFA                                   | Page.28                         | MARGOT SOFA                  |
| - 140 X 53 X H72CM                          | <b>.</b>    | - 220 X 80 X 150 X H70CM                      |                                 | - 190 X 85 X H61CM           |
| DUPLO U SIDEBOARD                           | Page.10     | PALACE CABINET                                | Page.29                         | VIOLET ARMCHAIR              |
| - 240 X 50 X H85CM                          | J           | - 70 × 40 × H160CM                            | J                               | -∅55 X H42CM                 |
| MARGOT SOFA                                 | Page.12     | MAGNOLYA SIDEBOARD                            | Page.32                         | ESTRUTURA, LINHA E MOVIMENTO |
| - 190 X 85 X H61CM                          | _           | - 100 X 40 X H60CM - 2 PIECES                 | -                               | ARMCHAIR                     |
| ORLA DESK                                   | Page.14     | LEAF SET OF MIRRORS SIDEBOARD                 | Page.36                         | - 63 X 60 X H66CM            |
| - 140 × 70 × H75CM                          | . ago       | - 98 X 120- BIG   80 X 75- SMALL              | . ago.oo                        | LIZZIE ARMCHAIR              |
| LIZZIE ARMCHAIR                             | Page.15     | MEANDROS SIDEBOARD                            | Page.38                         | - 93 X 85 X H66CM            |
| - 93 X 85X H66CM                            | r age.lo    | - 270 × 50 × H75CM                            | r age.oo                        | MEMORY MIRROR                |
| ROSE BEDSIDE TABLES                         | Page.16     | DIAMOND CHAISE LONGUE                         | Page /IO                        | - Ø120                       |
| - 70 × 40 × H50CM                           | ruge.lo     | - 190 X 85 X H61CM                            | ruge.40                         | GOLD FOREST CONSOLE TABLE    |
| DUPLO O BEDSIDE TABLES                      | Page.18     | DIAMOND CHAISE LONGUE                         | Page 42                         | - 160 X 60 X H75CM           |
| - 60 × 40 × H50CM                           | r age.lo    | - 190 X 85 X H61CM                            | r ugc12                         | GOLD FOREST DINING TABLE     |
| TESSA ARMCHAIRS                             | Page.20     | SET   VERTICAL & VEXA BOOKCASE                | Dage ///                        | - 220 X 110 X H75CM          |
| - 65 X 65 X H63CM                           | Puge.20     | - 400 × 40 × H200CM                           | Puge.44                         | DAMA GAME TABLE              |
| DROP CABINET                                | Page.21     | CURVE DESK                                    | Dago //7                        | - 100 X 100 X H75CM          |
| - 90 X 50 X H160CM                          | Puge.21     | - 160 X 75 X H75CM                            | Page.40 Page.42 Page.44 Page.47 | CARMIN SIDEBOARD             |
| TESSA ARMCHAIRS                             | Dago 22     | BUSSACO CABINET                               | Dago /IS                        | - 260 X 50 X H80CM           |
| - 65 X 65 X H63CM                           | Page.22     | - 90 X 50 X H160CM                            | Page.48                         | CURVE GAME TABLE             |
| MOON SIDEBOARD                              | D = = = 0.7 | ELEX COFFEE TABLE                             | D=== 50                         | - 100 X 100 X H75CM          |
| - 200 X 45 X H70CM                          | Page.23     | FLEX COFFEE TABLE - 160 X 90 X H25CM          | Page.50                         | ONYX COFFEE TABLE            |
| MOON GOLD SIDEBOARD                         | <b>5</b>    |                                               |                                 | - 55 X 55 X H55CM            |
| - 260 X 50 X H70CM                          | Page.24     | FOREVER AND EVER BUT NEVER AGAIN COFFEE TABLE | Page.51                         | MEZZO COFFEE TABLE           |
|                                             |             | - 160 × 90 × H25CM -                          |                                 | - 120 X 120 X H30CM          |
| <b>LIZZIE</b> ARMCHAIR<br>- 93 X 85 X H66CM | Page.26     |                                               |                                 |                              |
| 33 / 33 / 1100011                           |             |                                               |                                 |                              |

| CANDLE PLINTH - 45 × 45 × H120CM                              | Page.53 | OFF INN CABINET - 40 × 40 × H200CM                              | Page.74 |
|---------------------------------------------------------------|---------|-----------------------------------------------------------------|---------|
| <b>MARGOT</b> SOFA<br>- 190 X 85 X H61CM                      | Page.56 | <b>NA BOX</b> ARMCHAIR  - 66 × 66 × H66CM                       | Page.75 |
| VIOLET ARMCHAIR -Ø55 X H42CM                                  | Page.57 | MARIE DRESSING TABLE - 140 X 40 X H75CM                         | Page.76 |
| ESTRUTURA, LINHA E MOVIMENTO<br>ARMCHAIR<br>- 63 × 60 × H66CM | Page.58 | THE UNPURGED IMAGES  OF MARIE REMAIN VANITY  - 140 × 40 × H75CM | Page.78 |
| LIZZIE ARMCHAIR - 93 × 85 × H66CM                             | Page.60 | <b>OVAL</b> BEDSIDE TABLE - 70 × 40 × H50CM                     | Page.80 |
| MEMORY MIRROR<br>- Ø120                                       | Page.61 | ITALY BEDSIDE TABLE - 70 × 40 × H50CM                           | Page.81 |
| GOLD FOREST CONSOLE TABLE - 160 X 60 X H75CM                  | Page.62 | ALICE DRESSING TABLE - 160 X 60 X H75CM                         | Page.83 |
| GOLD FOREST DINING TABLE - 220 X 110 X H75CM                  | Page.65 | MOON SIDEBOARD<br>- 220 x 50 x h70cm                            | Page.84 |
| DAMA GAME TABLE - 100 X 100 X H75CM                           | Page.66 | VENEZIA SIDEBOARD<br>- 220 x 50 x h90cm                         | Page.86 |
| CARMIN SIDEBOARD<br>- 260 X 50 X H80CM                        | Page.68 | <b>MEZZO</b> HALL<br>- 140 × 140 × H75CM                        | Page.87 |
| CURVE GAME TABLE - 100 X 100 X H75CM                          | Page.69 | OFF INN DINING TABLE - 240 X 100 X H74CM                        | Page.88 |
| ONYX COFFEE TABLE - 55 X 55 X H55CM                           | Page.71 | DUPLO U CONSOLE TABLE - 120 x 35 x h80cm                        | Page.90 |
| MEZZO COFFEE TABLE                                            | Page.73 |                                                                 |         |