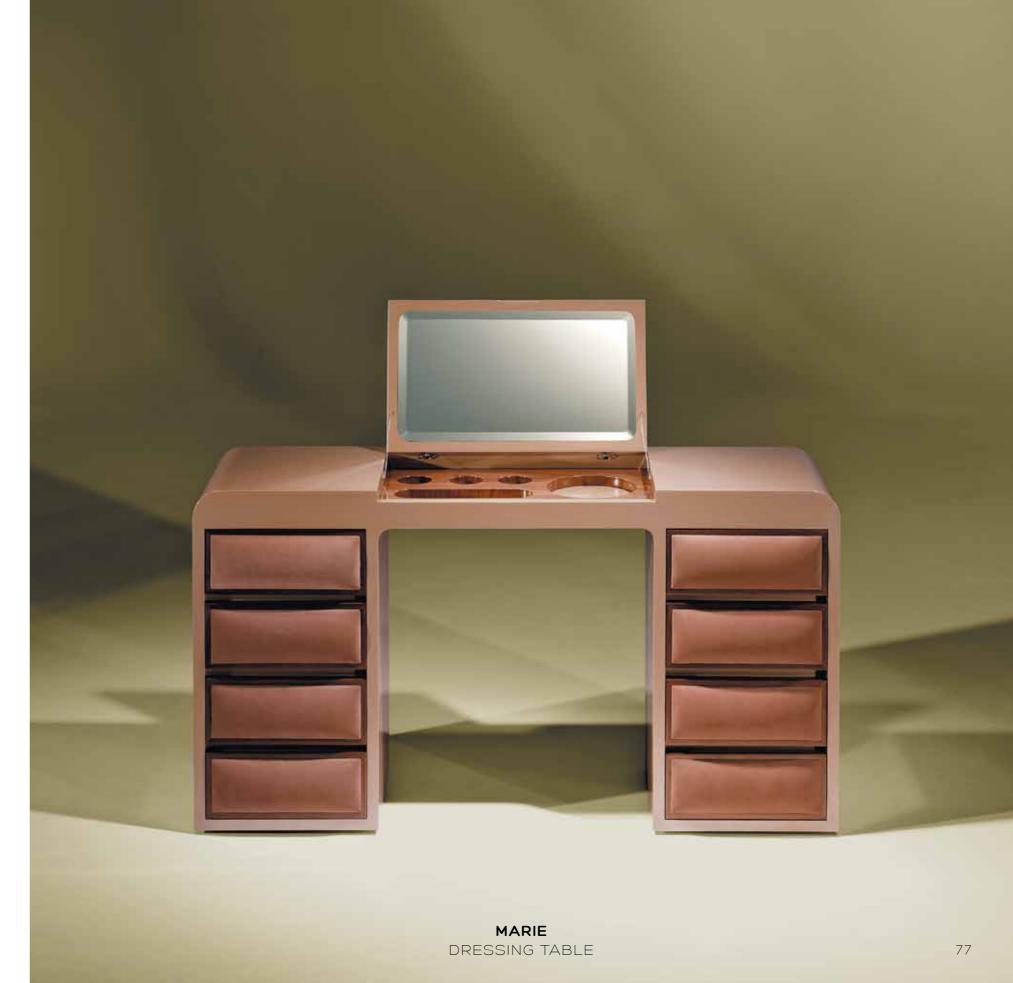

| CANDLE PLINTH - 45 × 45 × H120CM                              | Page.53 | OFF INN CABINET - 40 × 40 × H200CM                              | Page.74 |
|---------------------------------------------------------------|---------|-----------------------------------------------------------------|---------|
| <b>MARGOT</b> SOFA<br>- 190 X 85 X H61CM                      | Page.56 | <b>NA BOX</b> ARMCHAIR  - 66 × 66 × H66CM                       | Page.75 |
| VIOLET ARMCHAIR -Ø55 X H42CM                                  | Page.57 | MARIE DRESSING TABLE - 140 X 40 X H75CM                         | Page.76 |
| ESTRUTURA, LINHA E MOVIMENTO<br>ARMCHAIR<br>- 63 × 60 × H66CM | Page.58 | THE UNPURGED IMAGES  OF MARIE REMAIN VANITY  - 140 × 40 × H75CM | Page.78 |
| LIZZIE ARMCHAIR - 93 × 85 × H66CM                             | Page.60 | <b>OVAL</b> BEDSIDE TABLE - 70 × 40 × H50CM                     | Page.80 |
| MEMORY MIRROR<br>- Ø120                                       | Page.61 | ITALY BEDSIDE TABLE - 70 × 40 × H50CM                           | Page.81 |
| GOLD FOREST CONSOLE TABLE - 160 X 60 X H75CM                  | Page.62 | ALICE DRESSING TABLE - 160 X 60 X H75CM                         | Page.83 |
| GOLD FOREST DINING TABLE - 220 X 110 X H75CM                  | Page.65 | MOON SIDEBOARD<br>- 220 x 50 x h70cm                            | Page.84 |
| DAMA GAME TABLE - 100 X 100 X H75CM                           | Page.66 | VENEZIA SIDEBOARD<br>- 220 x 50 x h90cm                         | Page.86 |
| CARMIN SIDEBOARD<br>- 260 X 50 X H80CM                        | Page.68 | <b>MEZZO</b> HALL<br>- 140 × 140 × H75CM                        | Page.87 |
| CURVE GAME TABLE - 100 X 100 X H75CM                          | Page.69 | OFF INN DINING TABLE - 240 X 100 X H74CM                        | Page.88 |
| ONYX COFFEE TABLE - 55 X 55 X H55CM                           | Page.71 | DUPLO U CONSOLE TABLE - 120 x 35 x h80cm                        | Page.90 |
| MEZZO COFFEE TABLE                                            | Page.73 |                                                                 |         |