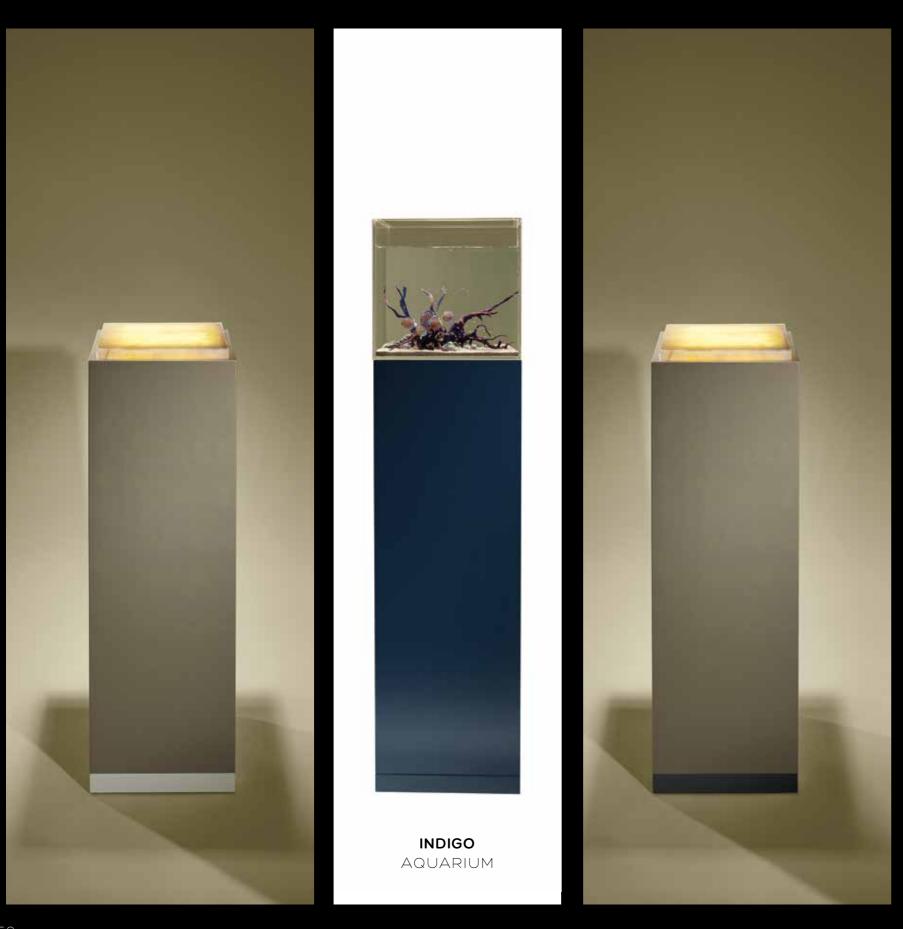

An endless passion moves us!

| KIM POUFF                                   | Page.6      | INDIGO AQUARIUM                               | Page.27                         | CANDLE PLINTH                |
|---------------------------------------------|-------------|-----------------------------------------------|---------------------------------|------------------------------|
| -Ø60 X H66CM                                |             | - 45 × 45 × H160CM                            |                                 | - 45 × 45 × H120CM           |
| INFINITY DRESSING TABLE                     | Page.8      | AUDREY SOFA                                   | Page.28                         | MARGOT SOFA                  |
| - 140 X 53 X H72CM                          | <b>.</b>    | - 220 X 80 X 150 X H70CM                      |                                 | - 190 X 85 X H61CM           |
| DUPLO U SIDEBOARD                           | Page.10     | PALACE CABINET                                | Page.29                         | VIOLET ARMCHAIR              |
| - 240 X 50 X H85CM                          | J           | - 70 × 40 × H160CM                            | J                               | -∅55 X H42CM                 |
| MARGOT SOFA                                 | Page.12     | MAGNOLYA SIDEBOARD                            | Page.32                         | ESTRUTURA, LINHA E MOVIMENTO |
| - 190 X 85 X H61CM                          | _           | - 100 X 40 X H60CM - 2 PIECES                 | -                               | ARMCHAIR                     |
| ORLA DESK                                   | Page.14     | LEAF SET OF MIRRORS SIDEBOARD                 | Page.36                         | - 63 X 60 X H66CM            |
| - 140 × 70 × H75CM                          | . ago       | - 98 X 120- BIG   80 X 75- SMALL              | . ago.oo                        | LIZZIE ARMCHAIR              |
| LIZZIE ARMCHAIR                             | Page.15     | MEANDROS SIDEBOARD                            | Page.38                         | - 93 X 85 X H66CM            |
| - 93 X 85X H66CM                            | r age.lo    | - 270 × 50 × H75CM                            | r age.oo                        | MEMORY MIRROR                |
| ROSE BEDSIDE TABLES                         | Page.16     | DIAMOND CHAISE LONGUE                         | Page /IO                        | - Ø120                       |
| - 70 × 40 × H50CM                           | ruge.lo     | - 190 X 85 X H61CM                            | ruge.40                         | GOLD FOREST CONSOLE TABLE    |
| DUPLO O BEDSIDE TABLES                      | Page.18     | DIAMOND CHAISE LONGUE                         | Page 42                         | - 160 X 60 X H75CM           |
| - 60 × 40 × H50CM                           | r age.lo    | - 190 X 85 X H61CM                            | r ugc12                         | GOLD FOREST DINING TABLE     |
| TESSA ARMCHAIRS                             | Page.20     | SET   VERTICAL & VEXA BOOKCASE                | Dage ///                        | - 220 X 110 X H75CM          |
| - 65 X 65 X H63CM                           | Puge.20     | - 400 × 40 × H200CM                           | Puge.44                         | DAMA GAME TABLE              |
| DROP CABINET                                | Page.21     | CURVE DESK                                    | Dago //7                        | - 100 X 100 X H75CM          |
| - 90 X 50 X H160CM                          | Puge.21     | - 160 X 75 X H75CM                            | Page.40 Page.42 Page.44 Page.47 | CARMIN SIDEBOARD             |
| TESSA ARMCHAIRS                             | Dago 22     | BUSSACO CABINET                               | Dago /IS                        | - 260 X 50 X H80CM           |
| - 65 X 65 X H63CM                           | Page.22     | - 90 X 50 X H160CM                            | Page.48                         | CURVE GAME TABLE             |
| MOON SIDEBOARD                              | D = = = 0.7 | ELEX COFFEE TABLE                             | D=== 50                         | - 100 X 100 X H75CM          |
| - 200 X 45 X H70CM                          | Page.23     | FLEX COFFEE TABLE - 160 X 90 X H25CM          | Page.50                         | ONYX COFFEE TABLE            |
| MOON GOLD SIDEBOARD                         | <b>5</b>    |                                               |                                 | - 55 X 55 X H55CM            |
| - 260 X 50 X H70CM                          | Page.24     | FOREVER AND EVER BUT NEVER AGAIN COFFEE TABLE | Page.51                         | MEZZO COFFEE TABLE           |
|                                             |             | - 160 × 90 × H25CM -                          |                                 | - 120 X 120 X H30CM          |
| <b>LIZZIE</b> ARMCHAIR<br>- 93 X 85 X H66CM | Page.26     |                                               |                                 |                              |
| 33 / 33 / 1100011                           |             |                                               |                                 |                              |