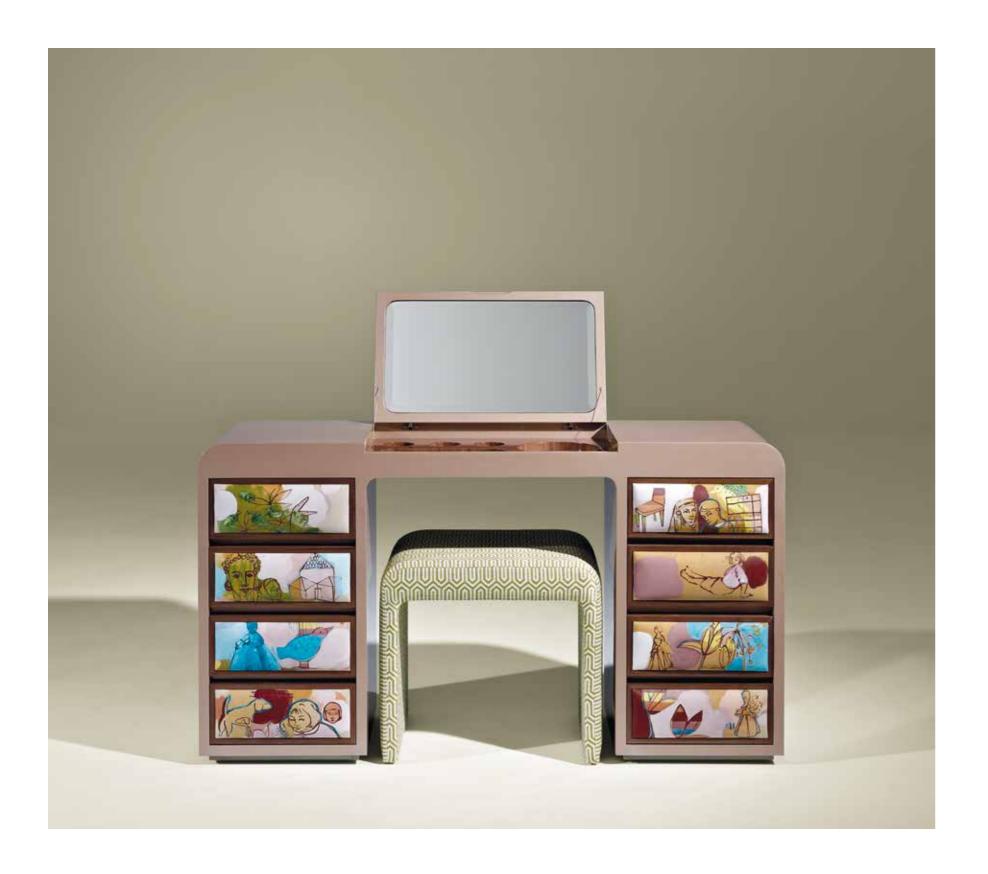

KIM POUFF

13

ROSE BEDSIDE TABLES

DUPLO O
BEDSIDE TABLES WITH DRAWERS

MOON GOLD Sideboard

MAGNOLYA Sideboard

LEAF SET OF MIRRORS WITH METAL FRAME & SIDEBOARD
SIDEBOARD

**DIAMOND**CHAISE LONGUE