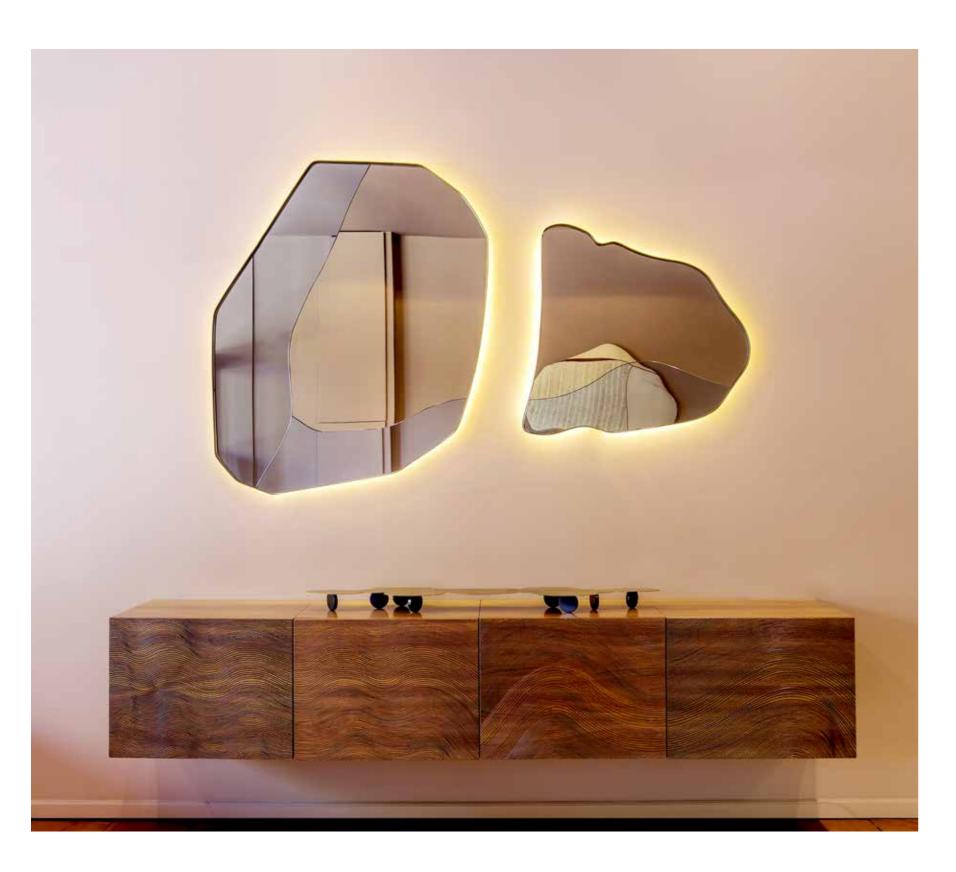

KIM POUFF

13

ROSE BEDSIDE TABLES

DUPLO O
BEDSIDE TABLES WITH DRAWERS

MOON GOLD Sideboard

MAGNOLYA Sideboard

LEAF SET OF MIRRORS WITH METAL FRAME & SIDEBOARD
SIDEBOARD

**DIAMOND**CHAISE LONGUE