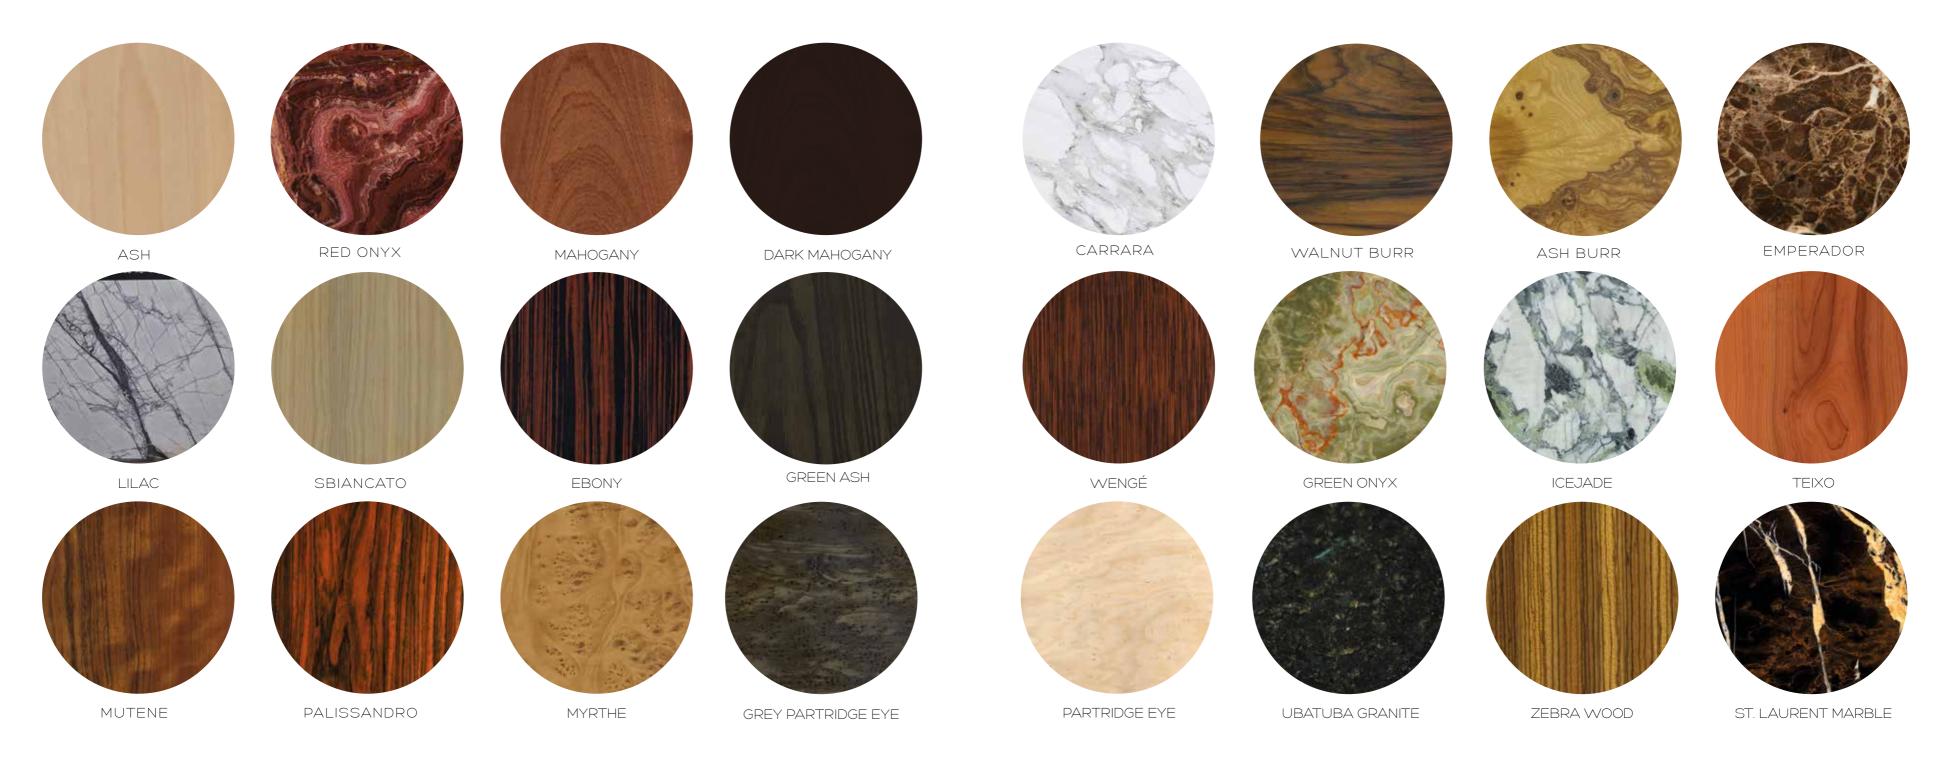

## CUSTOMIZE YOUR FINISHINGS

93

Luisa Peixoto design offers you a range
of palete finishings: mate, half matte, glossy,
high glossy, different types of veneers wood,
lacquer in all RAL collors and silver
and gold leaves...

We offer your dream, your true identity!