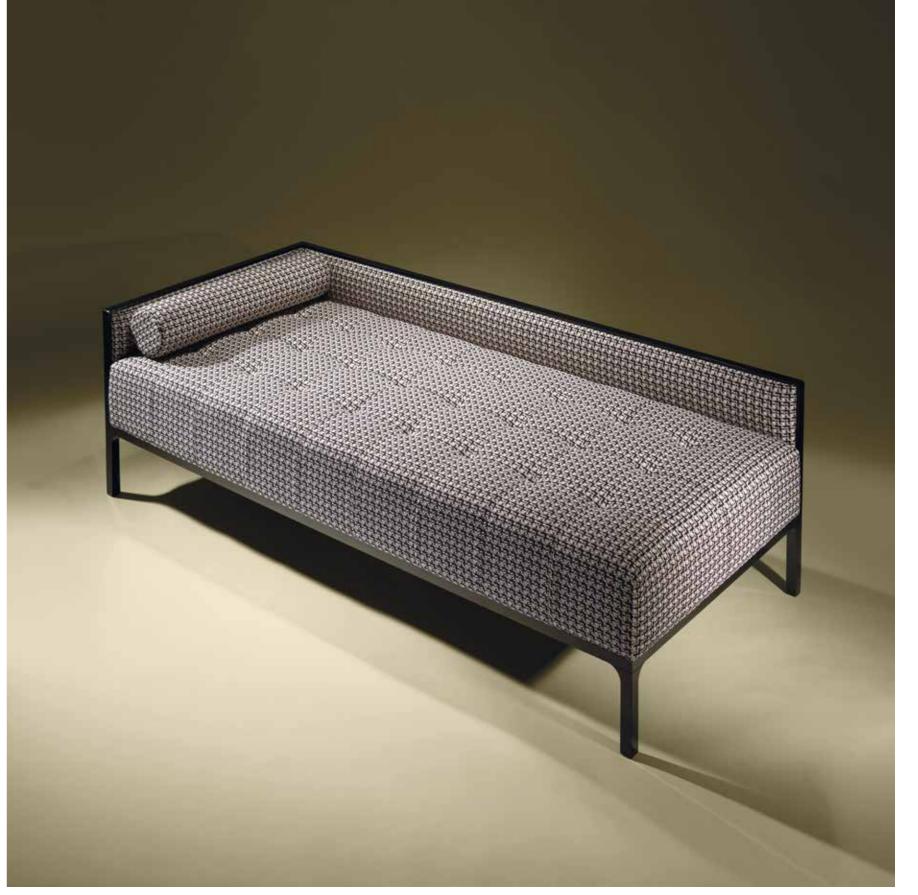

KIM POUFF

13

ROSE BEDSIDE TABLES

DUPLO O
BEDSIDE TABLES WITH DRAWERS

MOON GOLD Sideboard

MAGNOLYA Sideboard

LEAF SET OF MIRRORS WITH METAL FRAME & SIDEBOARD
SIDEBOARD

**DIAMOND**CHAISE LONGUE