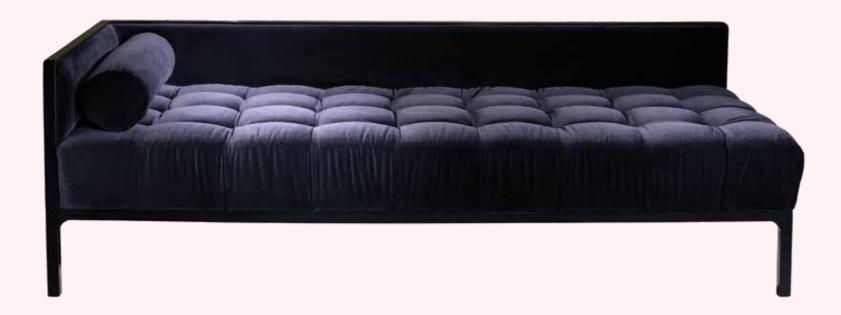

KIM POUFF

13

ROSE BEDSIDE TABLES

DUPLO O
BEDSIDE TABLES WITH DRAWERS

MOON GOLD Sideboard

MAGNOLYA Sideboard

LEAF SET OF MIRRORS WITH METAL FRAME & SIDEBOARD
SIDEBOARD

**DIAMOND**CHAISE LONGUE