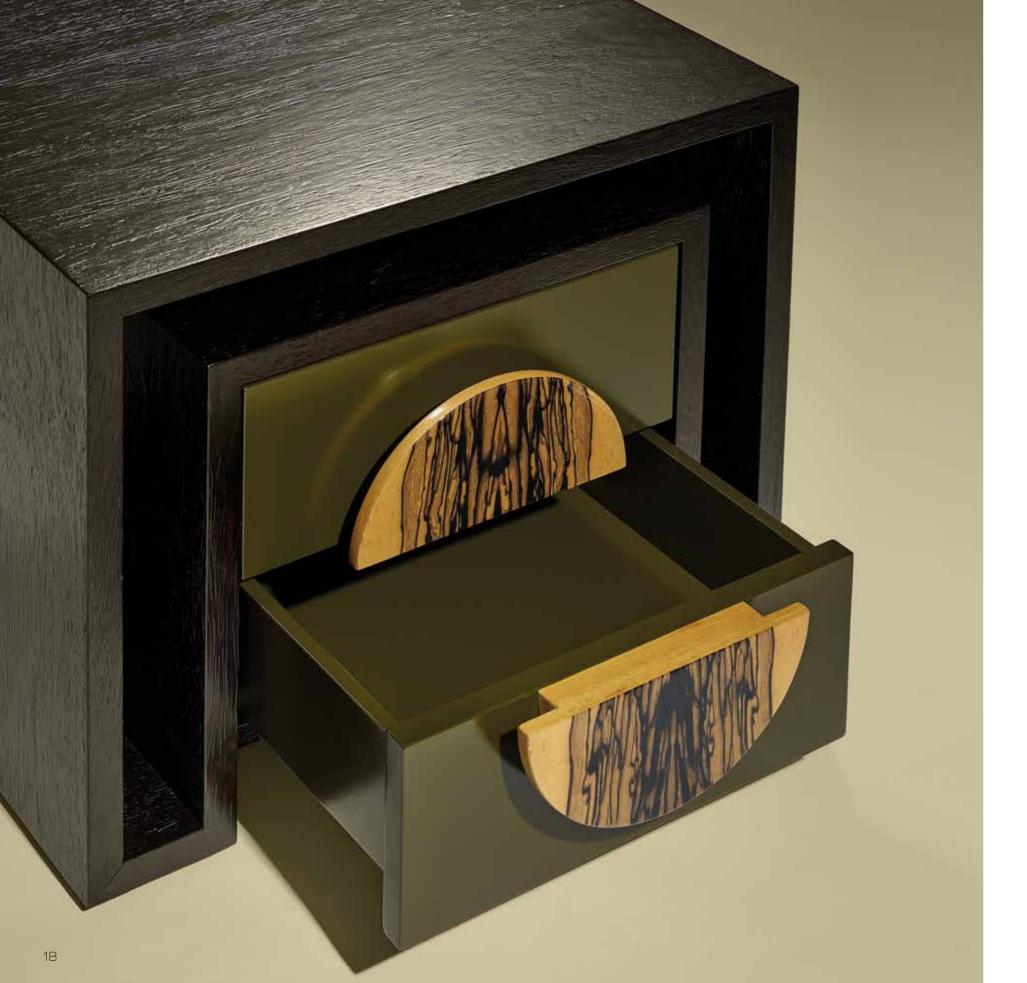

KIM POUFF

13

ROSE BEDSIDE TABLES

DUPLO O
BEDSIDE TABLES WITH DRAWERS

MOON GOLD Sideboard

MAGNOLYA Sideboard

LEAF SET OF MIRRORS WITH METAL FRAME & SIDEBOARD
SIDEBOARD

**DIAMOND**CHAISE LONGUE