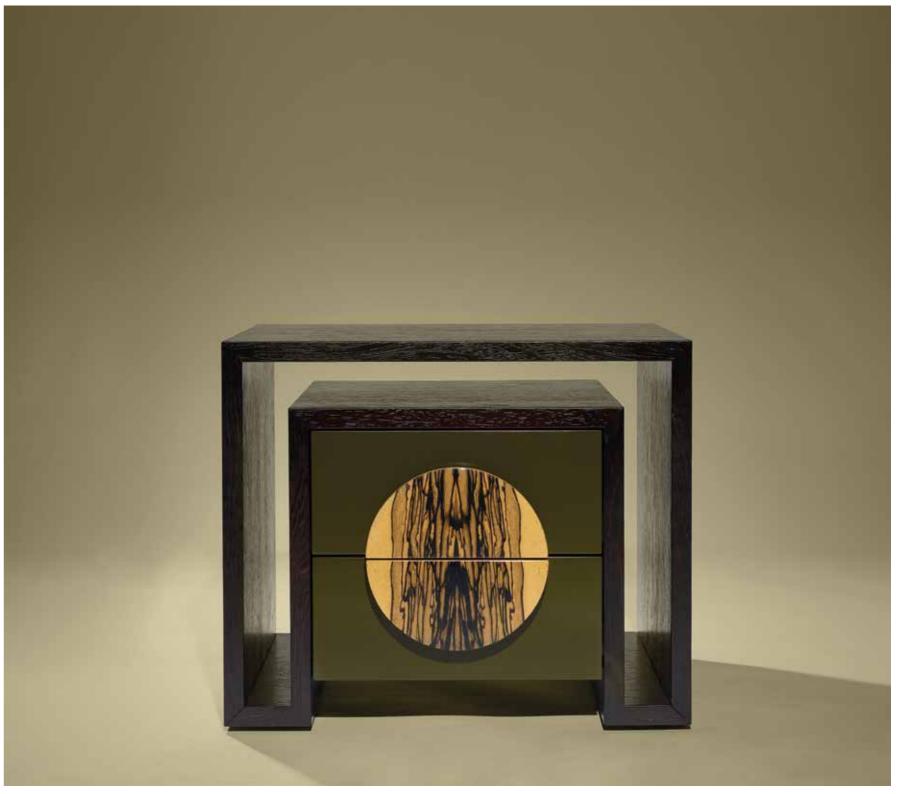

KIM POUFF

13

ROSE BEDSIDE TABLES

DUPLO O
BEDSIDE TABLES WITH DRAWERS

MOON GOLD Sideboard

MAGNOLYA Sideboard

LEAF SET OF MIRRORS WITH METAL FRAME & SIDEBOARD
SIDEBOARD

**DIAMOND**CHAISE LONGUE