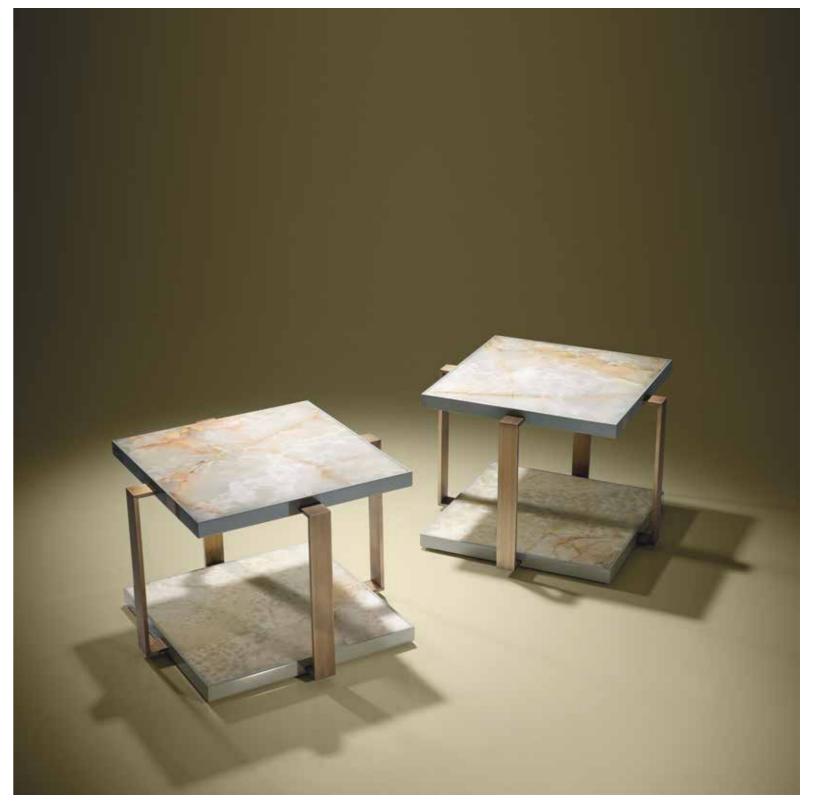

KIM POUFF

13

ROSE BEDSIDE TABLES

DUPLO O
BEDSIDE TABLES WITH DRAWERS

MOON GOLD Sideboard

MAGNOLYA Sideboard

LEAF SET OF MIRRORS WITH METAL FRAME & SIDEBOARD
SIDEBOARD

**DIAMOND**CHAISE LONGUE